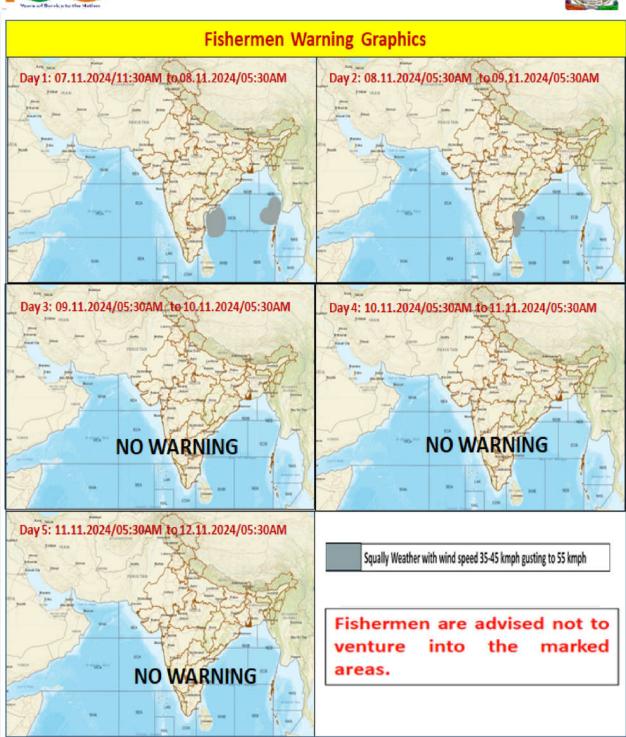

### FISHERMEN WARNING

| FOR TAMIL NADU COASTS                          |                                                                                                                                                                                                                                                                                              |  |  |
|------------------------------------------------|----------------------------------------------------------------------------------------------------------------------------------------------------------------------------------------------------------------------------------------------------------------------------------------------|--|--|
| Day 1 (07-11-2024)                             | Squally weather with wind speed 35-45 Kmph gusting to 55 kmph over Western parts of Westcentral & adjoining Southwest Bay of Bengal, along and off South Andhra Pradesh Coast and adjoining North Tamilnadu coast.  Fishermen are advised not to venture into the above sea areas during the |  |  |
| Day 2 (08-11-2024)                             | Squally weather with Wind Speed 35-45 Kmph gusting to 55 Kmph along and off South Andhra Pradesh and adjoining North Tamil Nadu Coasts and adjoining sea area.  Fishermen are advised not to venture into the above sea areas during the mentioned period above                              |  |  |
| Day 3 (09-11-2024)<br>to<br>Day 5 (11-11-2024) | NIL                                                                                                                                                                                                                                                                                          |  |  |

| FOR OTHER THAN TAMILNADU COASTS |                                                                                                                                                                                                                                                                                                                                                   |  |  |
|---------------------------------|---------------------------------------------------------------------------------------------------------------------------------------------------------------------------------------------------------------------------------------------------------------------------------------------------------------------------------------------------|--|--|
| Day 1 (07-11-2024)              | Squally weather with wind speed 35-45 Kmph gusting to 55 kmph over Western parts of Westcentral & adjoining Southwest Bay of Bengal, along and off South Andhra Pradesh Coast and adjoining North Tamilnadu coast and Eastcentral Bay of Bengal.  Fishermen are advised not to venture into the above sea areas during the mentioned period above |  |  |
| Day 2 (08-11-2024)              | Squally weather with Wind Speed 35-45 Kmph gusting to 55 Kmph along and off South Andhra Pradesh and adjoining North Tamil Nadu Coasts and adjoining sea area.  Fishermen are advised not to venture into the above sea areas during the mentioned period above                                                                                   |  |  |
| Day 3 (09-11-2024)<br>to        | NIL                                                                                                                                                                                                                                                                                                                                               |  |  |
| Day 5 (11-11-2024)              |                                                                                                                                                                                                                                                                                                                                                   |  |  |