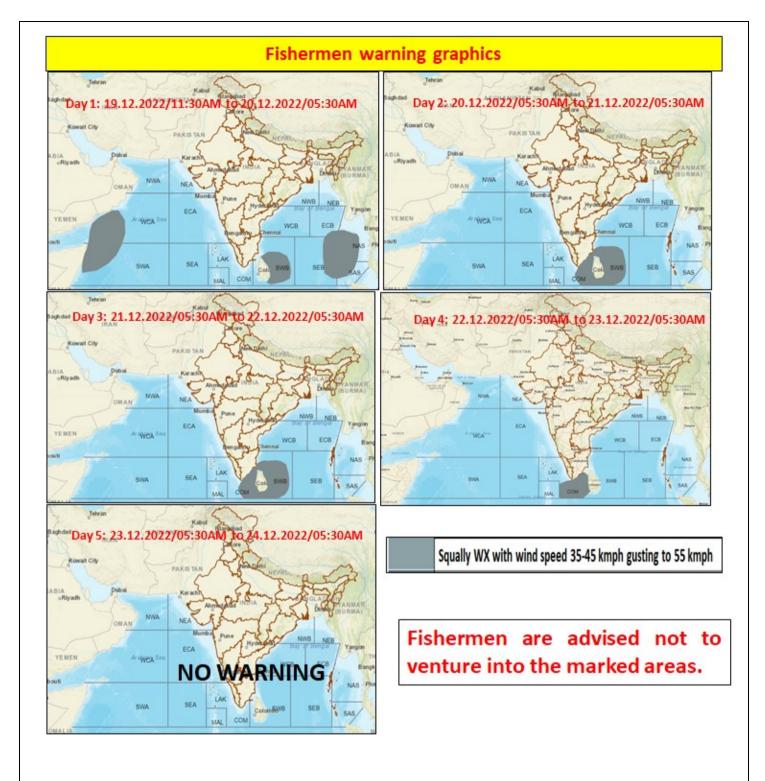

## FISHERMEN WARNING

| DAY                                           | FOR TAMIL NADU AND PUDUCHERRY COASTS                                     |
|-----------------------------------------------|--------------------------------------------------------------------------|
| Day 2(20.12.2022)<br>and<br>Day 3(21.12.2022) | Squally weather with wind speed reaching 35-45 Kmph gusting to 55        |
|                                               | Kmph is likely to prevail over Gulf of Mannar, Comorin area, along & off |
|                                               | Tamilnadu coast.                                                         |
|                                               | Fishermen are advised not to venture into the above mentioned sea area.  |
|                                               | Squally weather with wind speed reaching 35-45 Kmph gusting to 55        |
| Day 4(22.12.2022)                             | Kmph is likely to prevail over Comorin area, Tamilnadu coast, Gulf of    |
|                                               | Mannar and adjoining Srilanka coast.                                     |
|                                               | Fishermen are advised not to venture into the above mentioned sea area.  |
| Day 5(23.12.2022)                             |                                                                          |
| Day 5(25.12.2022)                             | Nil.                                                                     |
|                                               |                                                                          |

| DAY               | FOR OTHER THAN TAMIL NADU AND PUDUCHERRY COASTS                         |
|-------------------|-------------------------------------------------------------------------|
|                   | Squally weather with wind speed reaching 35-45 Kmph gusting to 55       |
| Day 1(19.12.2022) | Kmph is likely to prevail over Andaman Sea and adjoining Southeast Bay  |
|                   | of Bengal.                                                              |
|                   | Fishermen are advised not to venture into the above mentioned sea area. |
| Day 1(19.12.2022) | Squally weather with wind speed reaching 35-45 Kmph gusting to 55       |
| to                | Kmph is likely to prevail over Southwest Bay of Bengal off Sri Lanka    |
| Day 3(21.12.2022) | Coast.                                                                  |
|                   | Fishermen are advised not to venture into the above mentioned sea area. |
| Day 4(22.12.2022) |                                                                         |
| &                 | Nil.                                                                    |
| Day 5(23.12.2022) | 1111.                                                                   |
|                   |                                                                         |