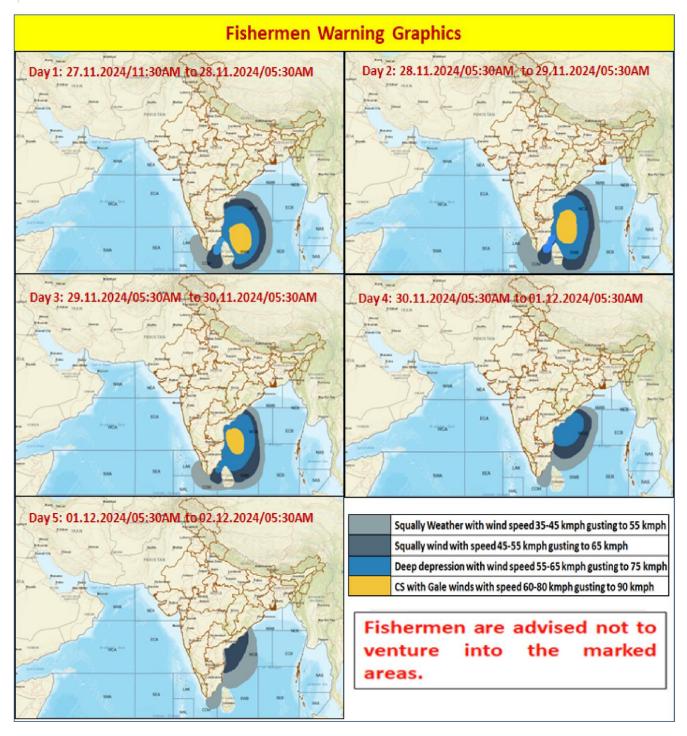

#### FISHERMEN WARNING

**SYNOPTIC SITUATION:** The Deep Depression over Southwest Bay of Bengal remained practically stationary during past 6 hours and lay centred at 2330 hours IST of yesterday, the 27th November 2024 over the same region near latitude 9.0°N and longitude 82.1°E, about 100 km east-northeast of Trincomalee, 320 km southeast of Nagapattinam, 410 km southeast of Puducherry and 490 km south-southeast of Chennai. It is very likely to continue to move nearly north-northwestwards skirting Sri Lanka coast and intensify into a cyclonic storm during next 12 hours. Thereafter, it will continue to move north-northwestwards and cross north Tamil Nadu-Puducherry coasts between Karaikal and Mahabalipuram around morning of 30th November as a deep depression with a wind speed of 50-60 kmph gusting to 70 kmph.

| FOR TAMILNADU COASTS                                                     |                                                                           |  |  |
|--------------------------------------------------------------------------|---------------------------------------------------------------------------|--|--|
|                                                                          | Squally wind with wind speed 55 kmph to 65 kmph gusting to 75 kmph is     |  |  |
| Day 1 (28-11-2024)                                                       | likely to prevail over Tamilnadu coast and Gulf of Mannar.                |  |  |
| Day 1 (28-11-2024)                                                       | Squally wind with wind speed 45 kmph to 55 kmph gusting to 65 kmph is     |  |  |
| Day 3 (29-11-2024)                                                       | likely to prevail over some parts of Comorin area.                        |  |  |
| Day 5 (25-11-2024)                                                       | Squally weather with wind speed 35 kmph to 45 kmph gusting to 55 kmph     |  |  |
|                                                                          | is likely to prevail over remaining parts Comorin area.                   |  |  |
| D. 4 (20.41.2004)                                                        | Squally wind with wind speed 55 kmph to 65 kmph gusting to 75 kmph is     |  |  |
|                                                                          | likely to prevail over North Tamilnadu Coast.                             |  |  |
| Day 4 (30.11.2024)                                                       | Squally weather with wind speed 35 kmph to 45 kmph gusting to 55 kmph     |  |  |
|                                                                          | is likely to prevail over South Tamilnadu coast, Comorin area and Gulf of |  |  |
|                                                                          | Mannar.                                                                   |  |  |
|                                                                          | Squally wind with wind speed 45 kmph to 55 kmph gusting to 65 kmph is     |  |  |
| Day 5 (01.12.2024)                                                       | likely to prevail over North Tamilnadu Coast.                             |  |  |
|                                                                          | Squally weather with wind speed 35 kmph to 45 kmph gusting to 55 kmph     |  |  |
|                                                                          | is likely to prevail over South Tamilnadu coast, Comorin area and Gulf of |  |  |
|                                                                          | Mannar.                                                                   |  |  |
| Fishermen out at door see are advised to return to the coast immediately |                                                                           |  |  |

Fishermen out at deep sea are advised to return to the coast immediately.

Fishermen are advised not to venture into the above sea areas during the mentioned period above.

| FOR OTHER THAN TAMILNADU COASTS |
|---------------------------------|
| A. FOR BAY OF BENGAL            |
| 1. ANDHRA PRADESH COAST         |
|                                 |