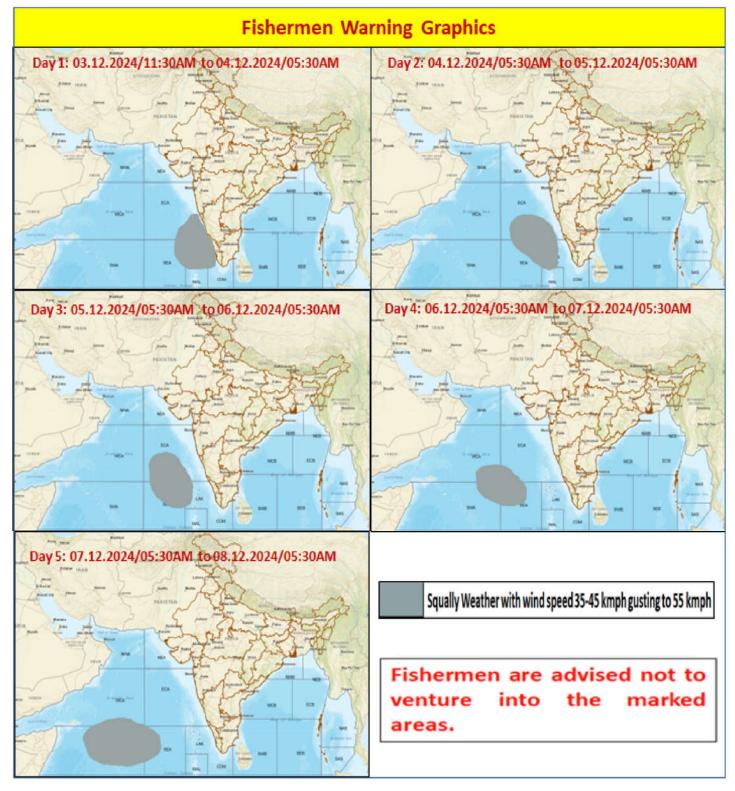

## **FISHERMEN WARNING**

| FOR TAMILNADU COASTS |     |  |
|----------------------|-----|--|
| Day 1 (04.12.2024)   |     |  |
| to                   | NIL |  |
| Day 4 (07.12.2024)   |     |  |

| FOR OTHER THAN TAMILNADU COASTS |                                                                                                                                                                                                               |  |
|---------------------------------|---------------------------------------------------------------------------------------------------------------------------------------------------------------------------------------------------------------|--|
| Day 1 (04.12.2024)              | Squally weather with wind speed 35 kmph to 45 kmph gusting to 55 kmph is likely to prevail over Lakshadweep Area, adjoining Southeast Arabian Sea and Southern Parts Of Eastcentral Arabian Sea.              |  |
| Day 2 (05.12.2024)              | Squally weather with wind speed 35 Kmph To 45 Kmph gusting to 55 Kmph is likely to prevail over Southern parts of Eastcentral Arabian Sea, adjoining parts of Southeast Arabian Sea and off Lakshadweep Area. |  |
| Day 3 (06.12.2024)              | Squally weather with wind speed 35 Kmph To 45 Kmph gusting to 55 kmph is likely to prevail over Central parts of South Arabian Sea and adjoining parts Of Central Arabian Sea Area.                           |  |
| Day 4 (07.12.2024)              | Squally weather with wind speed 35 Kmph To 45 Kmph gusting to 55 kmph is likely to prevail over Southwest Arabian Sea and adjoining Areas.                                                                    |  |

Fishermen are advised not to venture into the above sea areas during the mentioned period above.