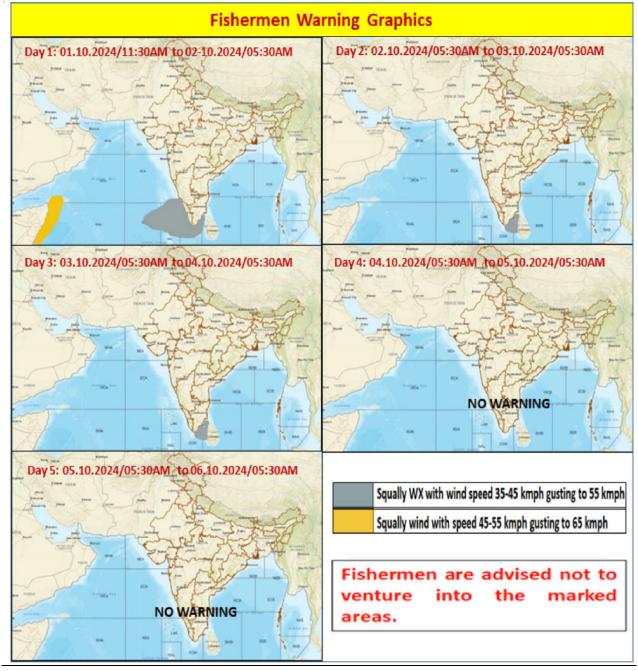

## FISHERMEN WARNING

| FOR TAMIL NADU COASTS                                                                            |                                                                        |  |
|--------------------------------------------------------------------------------------------------|------------------------------------------------------------------------|--|
| DAY WARNING                                                                                      |                                                                        |  |
| Day 1(02.10.2024)                                                                                | Squally weather with wind speed reaching 35 kmph to 45 kmph gusting to |  |
| & 55 kmph is likely to prevail over Gulf of Mannar, South Tamilnadu Coast                        |                                                                        |  |
| Day 2 (03.10.2024) and adjoining Comorin area.                                                   |                                                                        |  |
| Fishermen are advised not to venture into the above sea areas during the mentioned period above. |                                                                        |  |

| FOR OTHER THAN TAMILNADU COASTS |
|---------------------------------|
| WARNING                         |
| NIL                             |