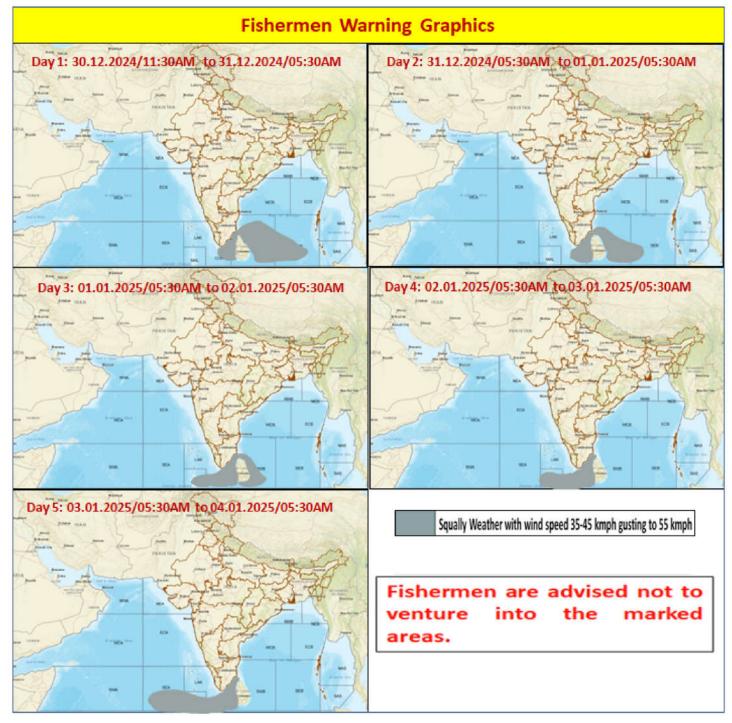

## FISHERMEN WARNING

|                                                                                                 | FOR TAMILNADU COASTS                                                                                                                                    |
|-------------------------------------------------------------------------------------------------|---------------------------------------------------------------------------------------------------------------------------------------------------------|
| Day 1 (31.12.2024)<br>to<br>Day 4 (03.01.2025)                                                  | Squally weather with wind speed 35 kmph to 45 kmph gusting to 55 kmph is likely to prevail over South Tamilnadu Coast, Gulf of Mannar and Comorin area. |
| Fishermen are advised not to venture into the above sea areas during the above mentioned period |                                                                                                                                                         |

| FOR OTHER THAN TAMILNADU COASTS                                                                  |                                                                                                              |  |
|--------------------------------------------------------------------------------------------------|--------------------------------------------------------------------------------------------------------------|--|
| Dev. 1 (21 12 2024)                                                                              | Squally weather with wind speed 35 kmph to 45 kmph gusting to 55 kmph is                                     |  |
| Day 1 (31.12.2024)                                                                               | likely to prevail over many parts of Southwest Bay of Bengal and adjoining parts of Southeast Bay of Bengal. |  |
|                                                                                                  | Squally weather with wind speed 35 kmph to 45 kmph gusting to 55 kmph is                                     |  |
| Day 2 (01.01.2025)                                                                               | likely to prevail over Maldives area adjoining to Comorin area and Southwest Bay                             |  |
|                                                                                                  | of Bengal adjoining to Srilanka Coast.                                                                       |  |
| Day 3 (02.01.2025)                                                                               | Squally weather with wind speed 35 kmph to 45 kmph gusting to 55 kmph is                                     |  |
| Day 3 (02.01.2023)                                                                               | likely to prevail over Maldives area.                                                                        |  |
| Dev. 4 (02 01 2025)                                                                              | Squally weather with wind speed 35 kmph to 45 kmph gusting to 55 kmph is                                     |  |
| Day 4 (03.01.2025)                                                                               | likely to prevail over Maldives area and Southern parts of Southeast Arabian Sea.                            |  |
| Fishermen are advised not to venture into the above sea areas during the above mentioned period. |                                                                                                              |  |