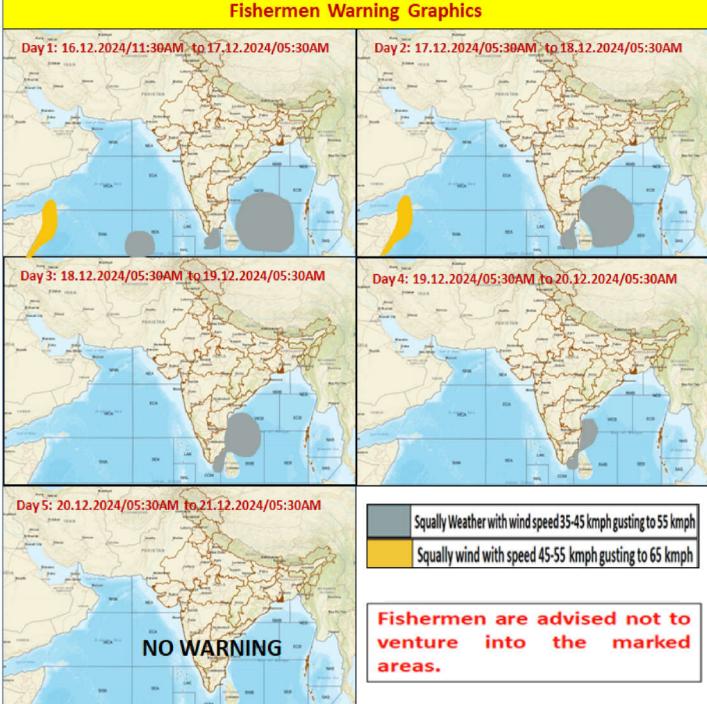

## **FISHERMEN WARNING**

| FOR TAMILNADU COASTS     |                                                                             |  |  |
|--------------------------|-----------------------------------------------------------------------------|--|--|
|                          | Squally weather with wind speed 35 kmph to 45 kmph gusting to 55 kmph       |  |  |
| Day 1 (16.12.2024)       | is likely to prevail along and off South Tamilnadu coast, adjoining         |  |  |
|                          | Comorin area and Gulf of Mannar.                                            |  |  |
| $D_{237} 2 (17 12 2024)$ | Squally weather with wind speed 35 kmph to 45 kmph gusting to 55 kmph       |  |  |
| Day 2 (17.12.2024)       | is likely to prevail along and off Tamilnadu coast, adjoining Comorin area  |  |  |
|                          | and Gulf of Mannar.                                                         |  |  |
| Day 3 (18.12.2024)       | Squally weather with wind speed 35 kmph to 45 kmph gusting to 55 kmph       |  |  |
| &                        | is likely to prevail along and off Tamilnadu coast, adjoining Comorin area, |  |  |
| Day 4 (19.12.2024)       | Gulf of Mannar and South Andhra Pradesh coast.                              |  |  |
| Day 5 (20.12.2024)       | NIL                                                                         |  |  |

Fishermen are advised not to venture into the above sea areas during the above mentioned dates.

| FOR OTHER THAN TAMILNADU COASTS |                                                                          |  |  |  |
|---------------------------------|--------------------------------------------------------------------------|--|--|--|
| Day 1 (16.12.2024)              | Squally weather with wind speed 35 kmph to 45 kmph gusting to 55 kmph    |  |  |  |
|                                 | is likely to prevail over parts of Southeast Arabian sea, many parts of  |  |  |  |
|                                 | South Bay of Bengal and adjoining Central Bay of Bengal.                 |  |  |  |
|                                 | Squally wind speed 45 kmph to 55 kmph gusting to 65 kmph is likely to    |  |  |  |
|                                 | prevail over Westcentral Arabian sea.                                    |  |  |  |
| Day 2 (17.12.2024)              | Squally weather with wind speed 35 kmph to 45 kmph gusting to 55 kmph    |  |  |  |
|                                 | is likely to prevail over Southwest Bay of Bengal, adjoining Westcentral |  |  |  |
|                                 | Bay of Bengal and Southeast Bay of Bengal.                               |  |  |  |
|                                 | Squally weather with wind speed 45 kmph to 55 kmph gusting to 65 kmph    |  |  |  |
|                                 | is likely to prevail over Westcentral Arabian sea.                       |  |  |  |
| Day 3 (18.12.2024)              | Squally weather with wind speed 35 kmph to 45 kmph gusting to 55 kmph    |  |  |  |
|                                 | is likely to prevail over northern parts of Southwest and adjoining      |  |  |  |
|                                 | Westcentral Bay of Bengal, along and off Tamil nadu, South Andhra        |  |  |  |
|                                 | Pradesh coasts.                                                          |  |  |  |
|                                 | Squally weather with wind speed 35 kmph to 45 kmph gusting to 55 kmph    |  |  |  |
| Day 4 (19.12.2024)              | is likely to prevail along and off Tamil nadu, South Andhra Pradesh      |  |  |  |
|                                 | coasts.                                                                  |  |  |  |
|                                 |                                                                          |  |  |  |

Day 5 (20.12.2024)

NIL

Fishermen are advised not to venture into the above sea areas during the above mentioned period.