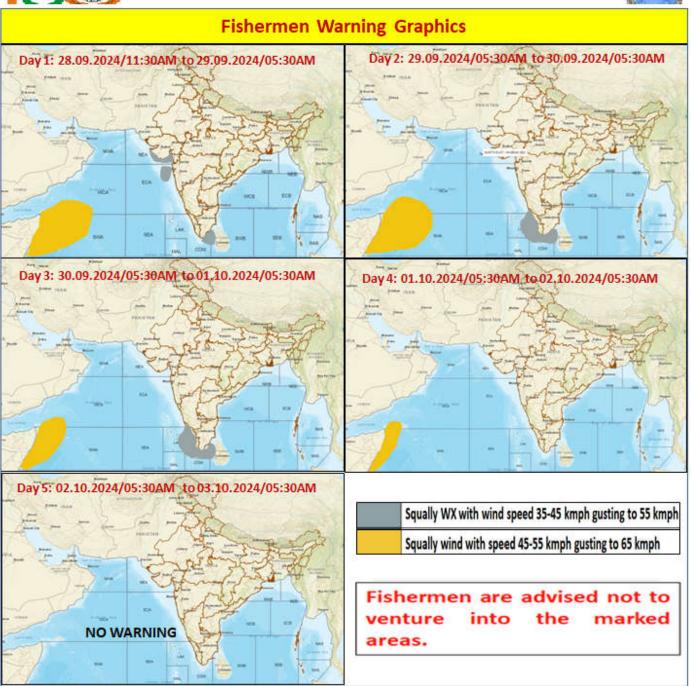

## **FISHERMEN WARNING**

| FOR TAMIL NADU COASTS                          |                                                                                                                                                                            |  |
|------------------------------------------------|----------------------------------------------------------------------------------------------------------------------------------------------------------------------------|--|
| DAY                                            | WARNING                                                                                                                                                                    |  |
| Day 1 (28.09.2024)<br>to<br>Day 3 (30.09.2024) | Squally weather with wind speed reaching 35 kmph to 45 kmph gusting to 55 kmph is likely to prevail over Gulf of Mannar, South Tamilnadu Coast and adjoining Comorin area. |  |

Fishermen are advised not to venture into the above sea areas during the mentioned period above.

| FOR OTHER THAN TAMILNADU COASTS                                                                  |                                                                                                                                                                                                                                                                                                                                             |  |
|--------------------------------------------------------------------------------------------------|---------------------------------------------------------------------------------------------------------------------------------------------------------------------------------------------------------------------------------------------------------------------------------------------------------------------------------------------|--|
| DAY                                                                                              | WARNING                                                                                                                                                                                                                                                                                                                                     |  |
| Day 1 (28.09.2024)                                                                               | Squally winds with speed reaching 45 kmph To 55 kmph gusting to 65 kmph likely to prevail over western parts of Southwest Arabian Sea adjoining few parts of West Central Arabian Sea.                                                                                                                                                      |  |
| Day 2 (29.09.2024)<br>&<br>Day 3 ( 30.09.2024)                                                   | Squally winds with speed reaching 45 kmph To 55 kmph gusting to 65<br>kmph likely to prevail over western parts of Southwest Arabian Sea<br>adjoining few parts of West Central Arabian Sea.<br>Squally weather with wind speed reaching 35 kmph to 45 kmph gusting to<br>55 kmph likely to prevail over Kerala Coast And Lakshadweep Area. |  |
| Day 4 (01.10.2024)                                                                               | Squally winds with speed reaching 45 kmph To 55 kmph gusting to 65 kmph likely to prevail over western parts of Southwest Arabian Sea adjoining few parts of West Central Arabian Sea.                                                                                                                                                      |  |
| Fishermen are advised not to venture into the above sea areas during the mentioned period above. |                                                                                                                                                                                                                                                                                                                                             |  |