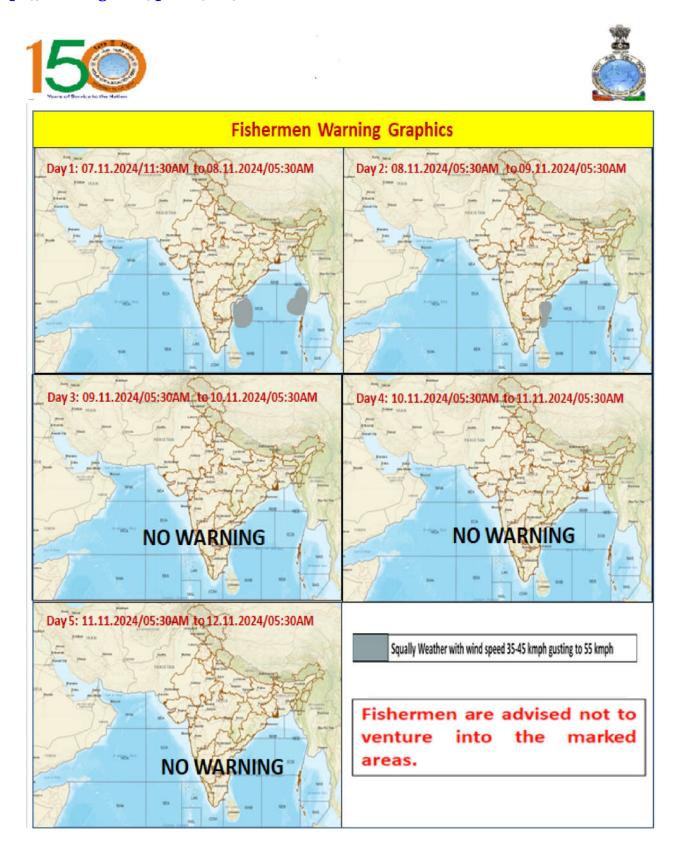

## **FISHERMEN WARNING**

|                                                | FOR TAMIL NADU COASTS                                                                                                                                                                                                                                                                                                                                        |
|------------------------------------------------|--------------------------------------------------------------------------------------------------------------------------------------------------------------------------------------------------------------------------------------------------------------------------------------------------------------------------------------------------------------|
| Day 1 (07-11-2024)                             | <ul> <li>Squally weather with wind speed 35-45 Kmph gusting to 55 kmph over</li> <li>Western parts of Westcentral &amp; adjoining Southwest Bay of Bengal, along and off South Andhra Pradesh Coast and adjoining North Tamilnadu coast.</li> <li>Fishermen are advised not to venture into the above sea areas during the mentioned period above</li> </ul> |
| Day 2 (08-11-2024)                             | <ul> <li>Squally weather with Wind Speed 35-45 Kmph gusting to 55 Kmph along and off South Andhra Pradesh and adjoining North Tamil Nadu Coasts and adjoining sea area.</li> <li>Fishermen are advised not to venture into the above sea areas during the mentioned period above</li> </ul>                                                                  |
| Day 3 (09-11-2024)<br>to<br>Day 5 (11-11-2024) | NIL                                                                                                                                                                                                                                                                                                                                                          |

|                    | FOR OTHER THAN TAMILNADU COASTS                                          |
|--------------------|--------------------------------------------------------------------------|
| Day 1 (07-11-2024) | Squally weather with wind speed 35-45 Kmph gusting to 55 kmph over       |
|                    | Western parts of Westcentral & adjoining Southwest Bay of Bengal, along  |
|                    | and off South Andhra Pradesh Coast and adjoining North Tamilnadu         |
|                    | coast and Eastcentral Bay of Bengal.                                     |
|                    | Fishermen are advised not to venture into the above sea areas during the |
|                    | mentioned period above                                                   |
| Day 2 (08-11-2024) | Squally weather with Wind Speed 35-45 Kmph gusting to 55 Kmph along      |
|                    | and off South Andhra Pradesh and adjoining North Tamil Nadu Coasts       |
|                    | and adjoining sea area.                                                  |
|                    | Fishermen are advised not to venture into the above sea areas during the |
|                    | mentioned period above                                                   |
| Day 3 (09-11-2024) |                                                                          |
| to                 | NIL                                                                      |
| Day 5 (11-11-2024) |                                                                          |