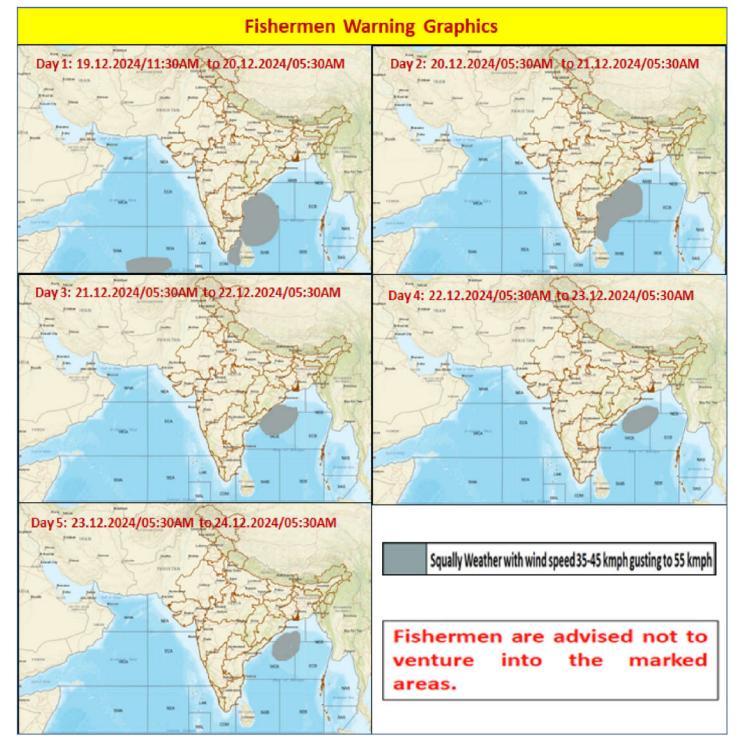

## FISHERMEN WARNING

**Synoptic Situation:** The well marked low pressure area over southwest Bay of Bengal persists over the same region at 0530 hours IST of today, the 19th December 2024. The associated upper cyclonic circulation extending up to 5.8 km above mean sea level persists. The system is likely to move nearly northwestwards towards north Tamil Nadu and south Andhra Pradesh coast during next 24 hours. Thereafter, it is likely to move nearly northwards along Andhra Pradesh coast in subsequent 24 hours.

| FOR TAMILNADU COASTS                          |                                                                                                                                                                           |  |
|-----------------------------------------------|---------------------------------------------------------------------------------------------------------------------------------------------------------------------------|--|
| Day 1 (19.12.2024)                            | Equally weather with wind speed 35 kmph to 45 kmph gusting to 55 kmph<br>s likely to prevail along and off Tamilnadu coast, adjoining Comorin area<br>and Gulf of Mannar. |  |
| Day 2 (20.12.2024)                            | Squally weather with wind speed 35 kmph to 45 kmph gusting to 55 kmph is likely to prevail along and off North Tamilnadu coast.                                           |  |
| Day 3 (21.12.2024)<br>&<br>Day 5 (23.12.2024) | NIL                                                                                                                                                                       |  |

Fishermen are advised not to venture into the above sea areas during the above mentioned dates.

| FOR OTHER THAN TAMILNADU COASTS                                                                                                                                                                                                                                                                                                           |                                                                                                                                                                                                                                      |  |
|-------------------------------------------------------------------------------------------------------------------------------------------------------------------------------------------------------------------------------------------------------------------------------------------------------------------------------------------|--------------------------------------------------------------------------------------------------------------------------------------------------------------------------------------------------------------------------------------|--|
| Day 1 (19.12.2024)Squally weather with wind speed 35 kmph to 45 kmph gusting to 55 k<br>is likely to prevail over Central parts of South Arabian Sea adjoining to<br>Equatorial Indian Ocean, Northern parts of Southwest Bay of Bengal a<br>Southern parts of Westcentral Bay of Bengal and along and off South<br>Andhra Pradesh Coast. |                                                                                                                                                                                                                                      |  |
| Day 2 (20.12.2024)                                                                                                                                                                                                                                                                                                                        | Squally weather with wind speed 35 kmph to 45 kmph gusting to 55 kmph<br>is likely to prevail along and off Andhra Pradesh Coast, many parts of<br>Westcentral Bay of Bengal and some adjoining parts of Southwest Bay of<br>Bengal. |  |
| Day 3 (21.12.2024)Squally weather with wind speed 35 kmph to 45 kmph gusting to 55 km<br>is likely to prevail over parts of Westcentral Bay of Bengal, along and c<br>North Andhra Pradesh coast and adjoining South Odisha Coast.                                                                                                        |                                                                                                                                                                                                                                      |  |
| Day 4 (22.12.2024)                                                                                                                                                                                                                                                                                                                        | Squally weather with wind speed 35 kmph to 45 kmph gusting to 55 kmph is likely to prevail over parts of Westcentral Bay of Bengal and adjoining                                                                                     |  |

|                                                                                                  | parts of Northwest Bay of Bengal, off North Andhra Pradesh, Odisha<br>Coast.                                                                                                                |
|--------------------------------------------------------------------------------------------------|---------------------------------------------------------------------------------------------------------------------------------------------------------------------------------------------|
| Day 5 (23.12.2024)                                                                               | Squally weather with wind speed 35 kmph to 45 kmph gusting to 55 kmph is likely to prevail over Northern parts of Westcentral Bay of Bengal and adjoining parts of Northwest Bay of Bengal. |
| Fishermen are advised not to venture into the above sea areas during the above mentioned period. |                                                                                                                                                                                             |