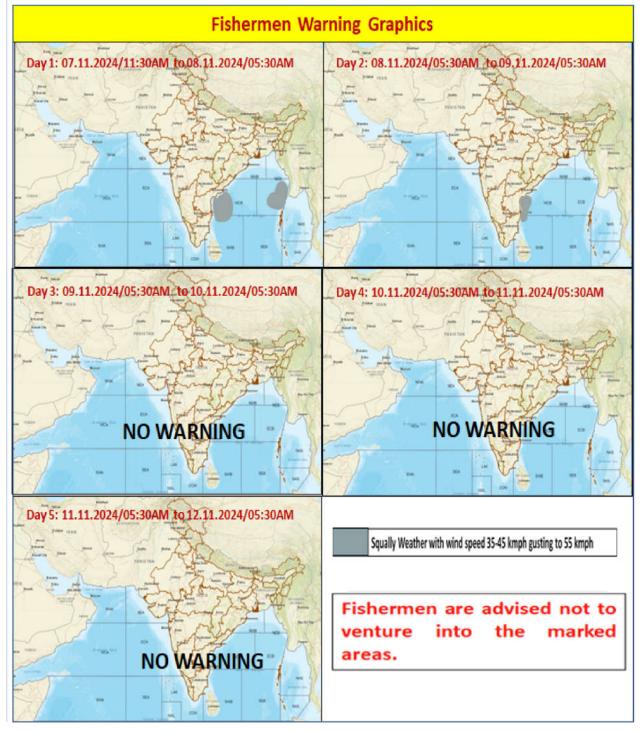

#### FISHERMEN WARNING

| FOR TAMIL NADU COASTS                          |                                                                                                                                                                                                                                                                 |  |  |
|------------------------------------------------|-----------------------------------------------------------------------------------------------------------------------------------------------------------------------------------------------------------------------------------------------------------------|--|--|
| Day 1 (08-11-2024)                             | Squally weather with Wind Speed 35-45 Kmph gusting to 55 Kmph along and off South Andhra Pradesh and adjoining North Tamil Nadu Coasts and adjoining sea area.  Fishermen are advised not to venture into the above sea areas during the mentioned period above |  |  |
| Day 2 (09-11-2024)<br>to<br>Day 4 (11-11-2024) | NIL                                                                                                                                                                                                                                                             |  |  |

| FOR OTHER THAN TAMILNADU COASTS                |                                                                                                                                                                                                                                                                 |  |
|------------------------------------------------|-----------------------------------------------------------------------------------------------------------------------------------------------------------------------------------------------------------------------------------------------------------------|--|
| Day 1 (08-11-2024)                             | Squally weather with Wind Speed 35-45 Kmph gusting to 55 Kmph along and off South Andhra Pradesh and adjoining North Tamil Nadu Coasts and adjoining sea area.  Fishermen are advised not to venture into the above sea areas during the mentioned period above |  |
| Day 2 (09-11-2024)<br>to<br>Day 4 (11-11-2024) | NIL                                                                                                                                                                                                                                                             |  |