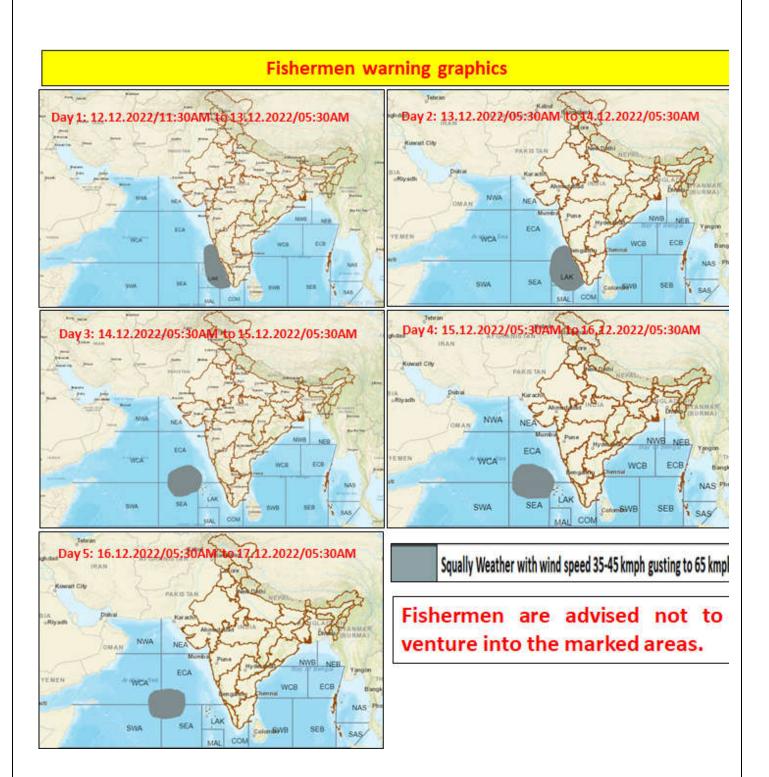

## **FISHERMEN WARNING**

| DAY               | FOR TAMIL NADU AND PUDUCHERRY COASTS |
|-------------------|--------------------------------------|
| Day 1(13.12.2022) |                                      |
| to                | NIL                                  |
| Day 4(16.12.2022) |                                      |
|                   |                                      |

| DAY                                                                      | FOR OTHER THAN TAMIL NADU AND PUDUCHERRY COASTS                                                                                                                                                                |
|--------------------------------------------------------------------------|----------------------------------------------------------------------------------------------------------------------------------------------------------------------------------------------------------------|
| Day 1(13.12.2022)                                                        | Squally weather with wind speed reaching 40-45 kmph gusting to 55 kmph is very likely to prevail over Southeast & adjoining East-central Arabian sea, Lakshadweep area and along-off Kerala & Karnataka coast. |
| Day 2(14.12.2022)                                                        | Squally weather with wind speed reaching 40-45 kmph gusting to 55 kmph is very likely to prevail over Southeast & adjoining East-central Arabian sea, Lakshadweep area                                         |
| Day 3(15.12.2022)<br>&<br>Day 4(16.12.2022)                              | Squally weather with wind speed reaching 40-45 kmph gusting to 55 kmph is likely to prevail over Southeast Arabian Sea and adjoining East-central Arabian sea.                                                 |
| Fishermen are advised not to venture into the above mentioned sea areas. |                                                                                                                                                                                                                |