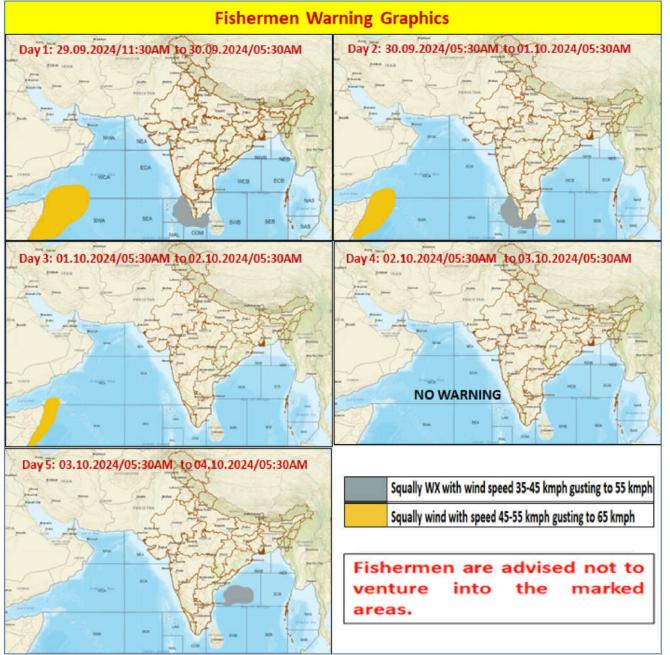

## **FISHERMEN WARNING**

| FOR TAMIL NADU COASTS                         |                                                                                                                                                                            |  |
|-----------------------------------------------|----------------------------------------------------------------------------------------------------------------------------------------------------------------------------|--|
| DAY                                           | WARNING                                                                                                                                                                    |  |
| Day 1 (29.09.2024)<br>&<br>Day 2 (30.09.2024) | Squally weather with wind speed reaching 35 kmph to 45 kmph gusting to 55 kmph is likely to prevail over Gulf of Mannar, South Tamilnadu Coast and adjoining Comorin area. |  |

Fishermen are advised not to venture into the above sea areas during the mentioned period above.

| FOR OTHER THAN TAMILNADU COASTS                                                                  |                                                                                                                                                                                                                                                                                                                                             |  |
|--------------------------------------------------------------------------------------------------|---------------------------------------------------------------------------------------------------------------------------------------------------------------------------------------------------------------------------------------------------------------------------------------------------------------------------------------------|--|
| DAY                                                                                              | WARNING                                                                                                                                                                                                                                                                                                                                     |  |
| Day 1 (29.09.2024)<br>&<br>Day 2 ( 30.09.2024)                                                   | Squally winds with speed reaching 45 kmph To 55 kmph gusting to 65<br>kmph likely to prevail over western parts of Southwest Arabian Sea<br>adjoining few parts of West Central Arabian Sea.<br>Squally weather with wind speed reaching 35 kmph to 45 kmph gusting to<br>55 kmph likely to prevail over Kerala Coast And Lakshadweep Area. |  |
| Day 3 (01.10.2024)                                                                               | Squally winds with speed reaching 45 kmph To 55 kmph gusting to 65<br>kmph likely to prevail over western parts of Southwest Arabian Sea<br>adjoining few parts of West Central Arabian Sea.                                                                                                                                                |  |
| Day 5 (03.10.2024)                                                                               | Squally weather with wind speed reaching 35 kmph to 45 kmph gusting to 55 kmph likely to prevail over parts of West Central Bay of Bengal.                                                                                                                                                                                                  |  |
| Fishermen are advised not to venture into the above sea areas during the mentioned period above. |                                                                                                                                                                                                                                                                                                                                             |  |