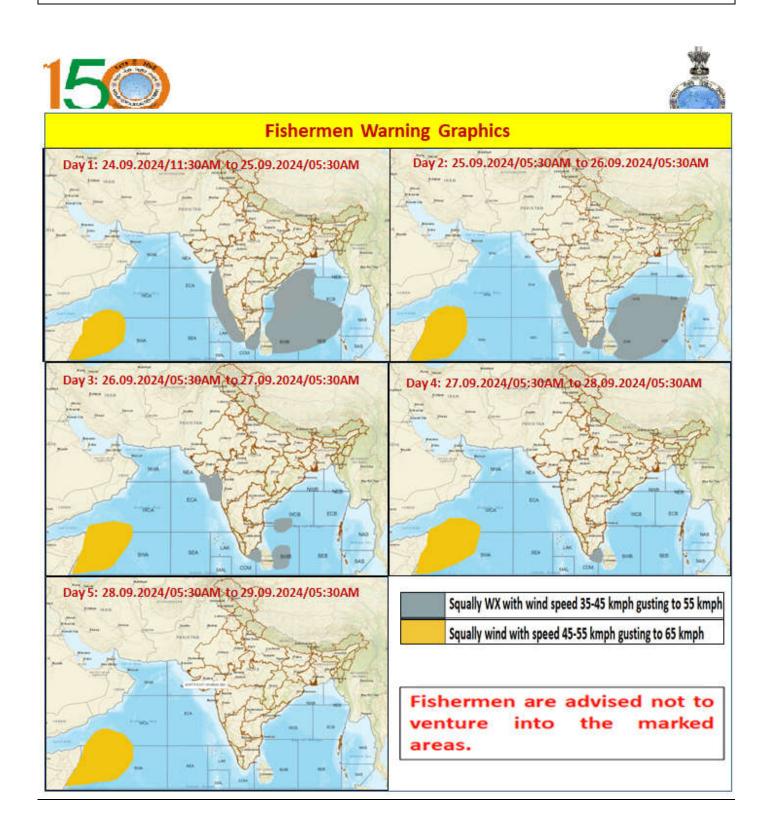

## **FISHERMEN WARNING**

| FOR TAMIL NADU COASTS                          |                                                                                                                                                                            |  |
|------------------------------------------------|----------------------------------------------------------------------------------------------------------------------------------------------------------------------------|--|
| DAY WARNING                                    |                                                                                                                                                                            |  |
| Day 1 (24.09.2024)<br>to<br>Day 5 (28.09.2024) | Squally weather with wind speed reaching 35 kmph to 45 kmph gusting to 55 kmph is likely to prevail over Gulf of Mannar, South Tamilnadu Coast and adjoining Comorin area. |  |

Fishermen are advised not to venture into the above sea areas during the mentioned period above.

| FOR OTHER THAN TAMILNADU COASTS               |                                                                                                                                                                                                                                                                                                                                                                                                                                                                                                                        |  |
|-----------------------------------------------|------------------------------------------------------------------------------------------------------------------------------------------------------------------------------------------------------------------------------------------------------------------------------------------------------------------------------------------------------------------------------------------------------------------------------------------------------------------------------------------------------------------------|--|
| DAY                                           | WARNING                                                                                                                                                                                                                                                                                                                                                                                                                                                                                                                |  |
| Day 1 (24.09.2024)                            | Squally winds with speed reaching 45 kmph to 55 kmph gusting to 65 kmph<br>likely to prevail over Western Parts of Southwest Arabian Sea adjoining<br>West Central Arabian Sea.<br>Squally weather with wind speed reaching 35 kmph to 45 kmph gusting to<br>55 kmph likely to prevail along and off Kerala, Karnataka coasts, many parts<br>of South, most parts of Westcentral Bay of Bengal and adjoining few parts of<br>Northwest Bay of Bengal and Eastcentral Bay of Bengal,off North Andhra<br>Pradesh coasts. |  |
| Day 2 (25.09.2024)                            | Squally winds with speed reaching 45 kmph to 55 kmph gusting to 65 kmph<br>likely to prevail over Western Parts of Southwest Arabian Sea adjoining few<br>parts of West Central Arabian Sea.<br>Squally weather with wind speed reaching 35 kmph to 45 kmph gusting to<br>55 kmph likely to prevail over Karnataka, Kerala, many parts of South and<br>Central Bay of Bengal.                                                                                                                                          |  |
| Day 3 (26.09.2024)                            | Squally winds with speed reaching 45 kmph to 55 kmph gusting to 65 kmph<br>likely to prevail over Western Parts of Southwest Arabian Sea adjoining few<br>parts of West Central Arabian Sea.<br>Squally weather with wind speed reaching 35 kmph to 45 kmph gusting to<br>55 kmph likely to prevail over few parts of South and Westcentral Bay of<br>Bengal.                                                                                                                                                          |  |
| Day 4 (27.09.2024)<br>&<br>Day 5 (28.09.2024) | Squally winds with speed reaching 45 kmph to 55 kmph gusting to 65 kmph likely to prevail over Western Parts of Southwest Arabian Sea adjoining few parts of West Central Arabian Sea.                                                                                                                                                                                                                                                                                                                                 |  |

Fishermen are advised not to venture into the above sea areas during the mentioned period above.