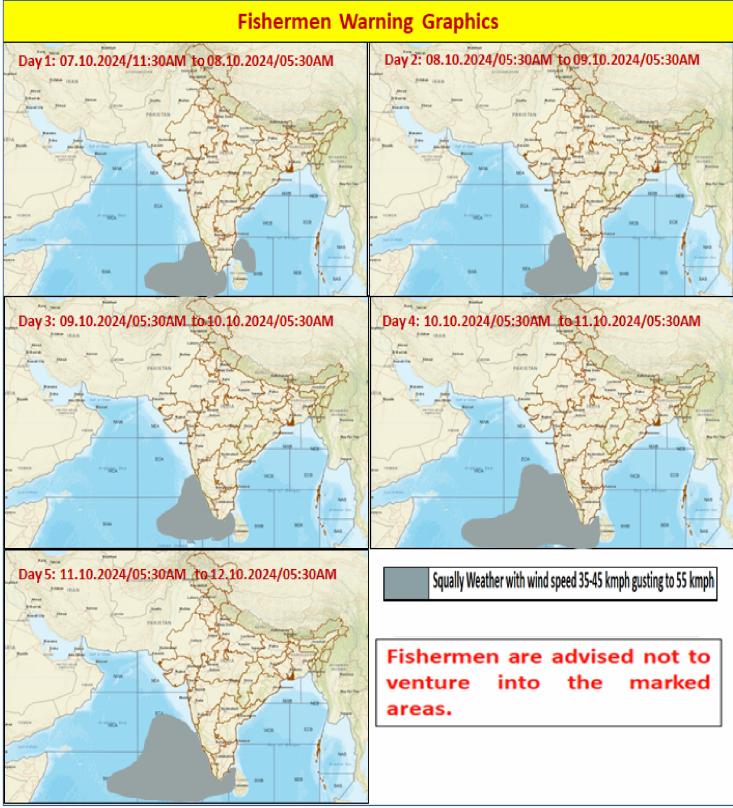

## **FISHERMEN WARNING**

| FOR TAMIL NADU COASTS                          |                                                                                                                                            |  |
|------------------------------------------------|--------------------------------------------------------------------------------------------------------------------------------------------|--|
| DAY                                            | WARNING                                                                                                                                    |  |
| Day 1 (07.10.2024)                             | Squally weather with wind speed 35 kmph to 45 kmph gusting to 55 kmph prevail over Tamilnadu Coast, Gulf of Mannar and Comorin area.       |  |
| Day 2 (08.10.2024)<br>to<br>Day 5 (11.10.2024) | Squally weather with wind speed 35 kmph to 45 kmph gusting to 55 kmph prevail over South Tamilnadu Coast, Gulf of Mannar and Comorin area. |  |

Fishermen are advised not to venture into the above sea areas during the mentioned period above.

| FOR OTHER THAN TAMILNADU COASTS                                                                                                                                                               |                                                                                                                                                                                                                                                        |  |
|-----------------------------------------------------------------------------------------------------------------------------------------------------------------------------------------------|--------------------------------------------------------------------------------------------------------------------------------------------------------------------------------------------------------------------------------------------------------|--|
| DAY WARNING                                                                                                                                                                                   |                                                                                                                                                                                                                                                        |  |
| Day 1 (07.10.2024)                                                                                                                                                                            | Squally weather with wind speed 35 kmph to 45 kmph gusting to 55 kmph is prevailing over MALDIVES, LAKSHADWEEP, MANY PARTS OF SOUTHEAST ARABIAN SEA, ALONG & OFF KERALA COAST and ADJOINING SOUTHWEST BAY OF BENGAL.                                   |  |
| Day 2 (08.10.2024) Squally weather with wind speed 35 kmph to 45 kmph gusting to 55 km prevailing over MALDIVES, LAKSHADWEEP, MANY PARTS OF SOUTHEAST ARABIAN SEA, ALONG & OFF KERALA COASTS. |                                                                                                                                                                                                                                                        |  |
| Day 4 (10.10.2024)<br>&<br>Day 5 (11.10.2024)                                                                                                                                                 | Squally weather with wind speed 35 kmph to 45 kmph gusting to 55 kmph is prevailing over MALDIVES, LAKSHADWEEP AREAS, SOUTHEAST ARABIAN SEA & ADJOINING SOUTHWEST ARABIAN SEA, PARTS OF EASTCENTRAL ARABIAN SEA, ALONG & OFF KERALA, KARNATAKA COASTS. |  |

Fishermen are advised not to venture into the above sea areas during the mentioned period above.