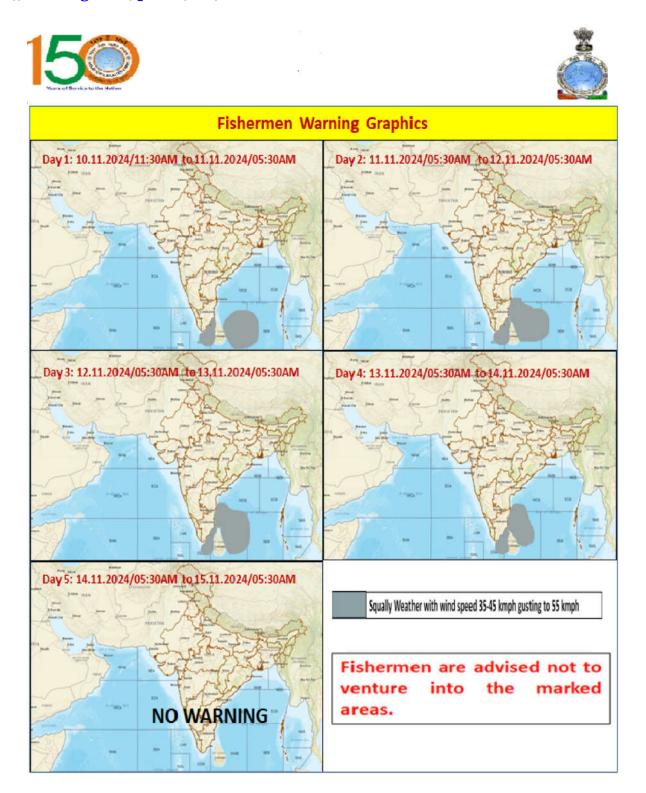

# **FISHERMEN WARNING**

| FOR TAMIL NADU COASTS                                                                            |                                                                                                                                                                 |  |
|--------------------------------------------------------------------------------------------------|-----------------------------------------------------------------------------------------------------------------------------------------------------------------|--|
| Day 1 (10-11-2024)                                                                               | Squally weather with Wind Speed 35-45 Kmph gusting to 55 Kmph is<br>likely to prevail over South Tamilnadu coast, Gulf of Mannar and<br>adjoining Comorin area. |  |
| Day 2 (11-11-2024)<br>to<br>Day 4 (13-11-2024)                                                   | Squally weather with Wind Speed 35-45 Kmph gusting to 55 Kmph is<br>likely to prevail over Tamilnadu coast, Gulf of Mannar and adjoining<br>Comorin area.       |  |
| Fishermen are advised not to venture into the above sea areas during the mentioned period above. |                                                                                                                                                                 |  |

| Day 5 | (14-11-2024) |
|-------|--------------|
|-------|--------------|

NIL

| FOR OTHER THAN TAMILNADU COASTS                                                                  |                                                                                                                                                                |  |
|--------------------------------------------------------------------------------------------------|----------------------------------------------------------------------------------------------------------------------------------------------------------------|--|
| Day 1 (10-11-2024)<br>&<br>Day 2 (11-11-2024)                                                    | Squally weather with wind speed 35-45 kmph gusting to 55 kmph over<br>many parts of Southwest Bay of Bengal and adjoining areas of Southeast<br>Bay of Bengal. |  |
| Day 3 (12-11-2024)<br>&<br>Day 4 (13-11-2024)                                                    | Squally weather with wind speed 35-45 kmph gusting to 55 kmph over many parts of Southwest Bay of Bengal and adjoining areas of Westcentral Bay of Bengal.     |  |
| Fishermen are advised not to venture into the above sea areas during the mentioned period above. |                                                                                                                                                                |  |
| Day 5 (14-11-2024)                                                                               | NIL                                                                                                                                                            |  |