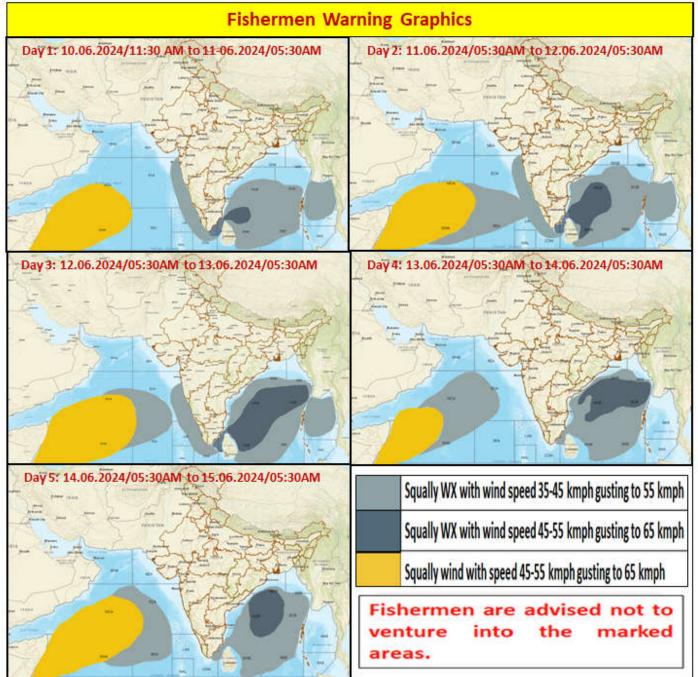

## **FISHERMEN WARNING**

| FOR TAMIL NADU COASTS                         |                                                                                                                                                                                                                                                                   |
|-----------------------------------------------|-------------------------------------------------------------------------------------------------------------------------------------------------------------------------------------------------------------------------------------------------------------------|
| DAY                                           | WARNING                                                                                                                                                                                                                                                           |
| Day 1 (10.06.2024)                            | Squally weather with wind speed 45 kmph to 55 kmph gusting to 65<br>kmph likely to prevail over Gulf of Mannar.<br>Squally weather with wind speed 35 kmph to 45 kmph gusting to 55<br>kmph likely to prevail off South Tamilnadu Coast and over Comorin<br>area. |
| Day 2 (11.06.2024)<br>&<br>Day 3 (12.06.2024) | Squally weather with wind speed 45 kmph to 55 kmph gusting to 65<br>kmph likely to prevail over Gulf of Mannar.<br>Squally weather with wind speed 35 kmph to 45 kmph gusting to 55<br>kmph likely to prevail off Tamilnadu Coast and over Comorin area.          |
| Day 4 (13.06.2024)<br>&<br>Day 5 (14.06.2024) | Squally weather with wind speed 35 kmph to 45 kmph gusting to 55 kmph likely to prevail off Tamilnadu Coast and over Gulf of Mannar.                                                                                                                              |

Fishermen are advised not to venture into the above sea areas during the mentioned period above.

| FOR OTHER THAN TAMILNADU COASTS |                                                                        |
|---------------------------------|------------------------------------------------------------------------|
| DAY                             | WARNING                                                                |
| Day 1 (10.06.2024)              | Squally weather with wind speed 45 kmph to 55 kmph gusting to 65       |
|                                 | kmph likely to prevail over parts of Southwest Bay of Bengal.          |
|                                 | Squally weather with wind speed 35 kmph to 45 kmph gusting to 55       |
|                                 | kmph likely to prevail along and off Karnataka Coast, Kerala Coast,    |
|                                 | adjoining Lakshadweep area, South and adjoining Central Bay of Bengal  |
|                                 | and North Andaman sea.                                                 |
| Day 2 (11.06.2024)              | Squally weather with wind speed 45 kmph to 55 kmph gusting to 65       |
|                                 | kmph likely to prevail over Northern parts of Southwest Bay of Bengal  |
|                                 | and adjoining Westcentral Bay of Bengal.                               |
|                                 | Squally weather with wind speed 35 kmph to 45 kmph gusting to 55       |
|                                 | kmph likely to prevail over Southern parts of Eastcentral and Northern |
|                                 | parts of Southeast Arabian sea and adjoining sea areas, along and off  |
|                                 | Karnataka Coast, Kerala Coast, adjoining Lakshadweep area, South and   |
|                                 | Central Bay of Bengal, off South Andhra Pradesh Coast and North        |

|                                                                                           | Andaman sea.                                                            |
|-------------------------------------------------------------------------------------------|-------------------------------------------------------------------------|
| Day 3 (12.06.2024)                                                                        | Squally weather with wind speed 45 kmph to 55 kmph gusting to 65        |
|                                                                                           | kmph likely to prevail over Northern parts of Southwest Bay of Bengal   |
|                                                                                           | and Southern parts of Central Bay of Bengal.                            |
|                                                                                           | Squally weather with wind speed 35 kmph to 45 kmph gusting to 55        |
|                                                                                           | kmph likely to along and off Karnataka Coast, Kerala Coast, adjoining   |
|                                                                                           | Lakshadweep area, South and Central Bay of Bengal, off South Andhra     |
|                                                                                           | Pradesh Coast and North Andaman sea.                                    |
| Day 4 (13.06.2024)                                                                        | Squally weather with wind speed 45 kmph to 55 kmph gusting to 65        |
|                                                                                           | kmph likely to prevail over Central Bay of Bengal.                      |
|                                                                                           | Squally weather with wind speed 35 kmph to 45 kmph gusting to 55        |
|                                                                                           | kmph likely to prevail over South and Central Bay of Bengal & adjoining |
|                                                                                           | North Bay of Bengal and off Andhra Pradesh Coast.                       |
| Day 5 (14.06.2024)                                                                        | Squally weather with wind speed 45 kmph to 55 kmph gusting to 65        |
|                                                                                           | kmph likely to prevail over Westcentral Bay of Bengal.                  |
|                                                                                           | Squally weather with wind speed 35 kmph to 45 kmph gusting to 55        |
|                                                                                           | kmph likely to prevail over South and Central Bay of Bengal & adjoining |
|                                                                                           | North Bay of Bengal and off Andhra Pradesh Coast.                       |
| Fishermen are advised not to venture into the above sea areas during the mentioned period |                                                                         |

above.

Ocean watch/Swell surge watch/High wave watch by INCOIS