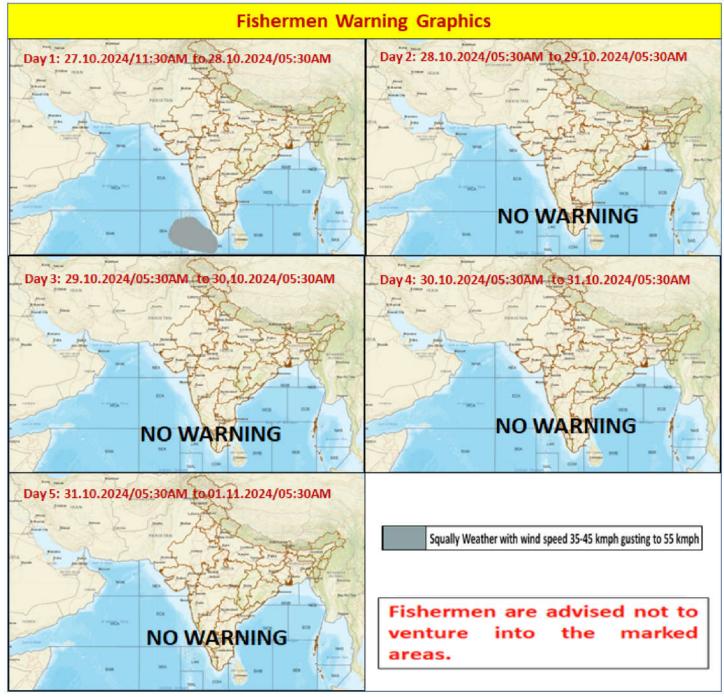

## FISHERMEN WARNING

| FOR TAMIL NADU COASTS |                                                                              |  |
|-----------------------|------------------------------------------------------------------------------|--|
| Day 1 (27-10-2024)    | Squally weather with wind speed 35 kmph to 45 kmph gusting to 55 kmph        |  |
|                       | is likely to prevail over Comorin area.                                      |  |
| Day 2 (28-10-2024)    |                                                                              |  |
| to                    | NIL                                                                          |  |
| Day 5 (31-10-2024)    |                                                                              |  |
| Fishermen are advise  | d not to venture into the above sea areas during the above mentioned period. |  |

| FOR OTHER THAN TAMILNADU COASTS                |                                                                                                                                                                                  |  |
|------------------------------------------------|----------------------------------------------------------------------------------------------------------------------------------------------------------------------------------|--|
| Day 1 (27-10-2024)                             | Squally weather with wind speed 35 kmph to 45 kmph gusting to 55 kmph is likely to prevail over off Kerala Coast, south of Lakshadweep area and adjoining southeast Arabian sea. |  |
| Day 2 (28-10-2024)<br>to<br>Day 5 (31-10-2024) | NIL                                                                                                                                                                              |  |

Fishermen are advised not to venture into the above sea areas during the above mentioned period.