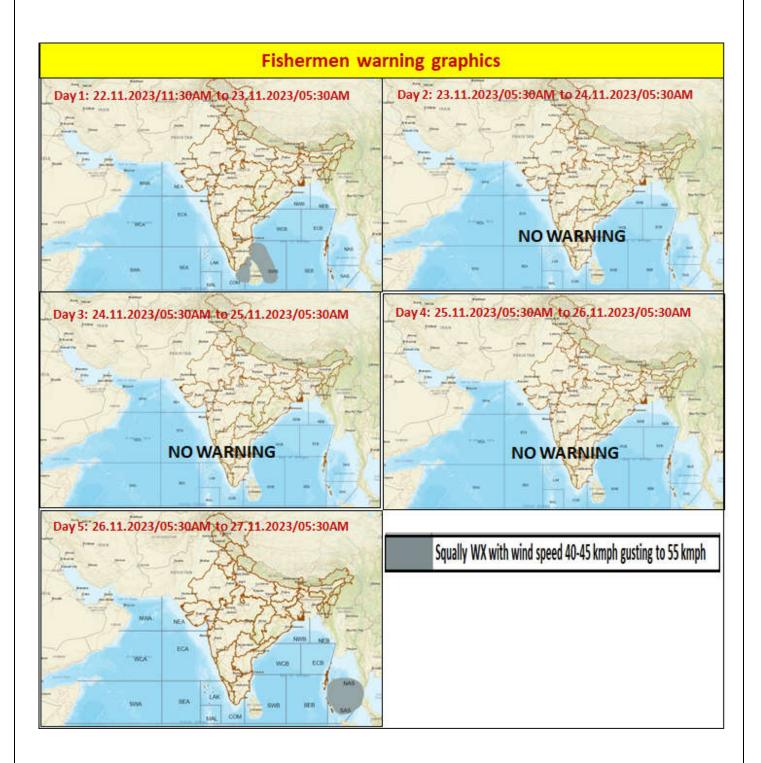

## **FISHERMEN WARNING**

| FOR TAMIL NADU AND PUDUCHERRY COASTS |                                                                                                                                                                                                                                                  |  |
|--------------------------------------|--------------------------------------------------------------------------------------------------------------------------------------------------------------------------------------------------------------------------------------------------|--|
| Day 1(22.11.2023)                    | Squally weather with wind speed 40-45 kmph gusting to 55 kmph is likely to<br>prevail over Comorin area, Gulf of Mannar, along and off Tamilnadu coast.<br>Fishermen are advised not to venture into these sea areas during mentioned<br>period. |  |
| Day 2(23.11.2023)                    | NIII                                                                                                                                                                                                                                             |  |
| to<br>Day 5(26.11.2023)              | NIL                                                                                                                                                                                                                                              |  |

| FOR OTHER THAN TAMIL NADU AND PUDUCHERRY COASTS |                                                                            |  |
|-------------------------------------------------|----------------------------------------------------------------------------|--|
| Day 1(22.11.2023)                               | Squally weather with wind speed 40-45 kmph gusting to 55 kmph is likely    |  |
|                                                 | to prevail over Southwest Bay of Bengal along and off Sri Lanka coast.     |  |
|                                                 | Fishermen are advised not to venture into these sea areas during mentioned |  |
|                                                 | period.                                                                    |  |
| Day 2(23.11.2023)                               |                                                                            |  |
| to                                              | NIL                                                                        |  |
| Day 4(25.11.2023)                               |                                                                            |  |
| Day 5(26.11.2023)                               | Squally weather with wind speed 40-45 kmph gusting to 55 kmph is likely    |  |
|                                                 | to prevail over South and adjoining North Andaman Sea.                     |  |
|                                                 | Fishermen are advised not to venture into these sea areas during mentioned |  |
|                                                 | period.                                                                    |  |
| L                                               |                                                                            |  |

A Low Pressure Area is likely to form over South Andaman Sea & neighbourhood around 26<sup>th</sup> November 2023. It is likely to move west-northwestwards and concentrated into a Depression over Southeast Bay of Bengal & adjoining Andaman Sea around 27th November 2023. Fishermen in deep Sea are advised to return to the coast by 26 November 2023.