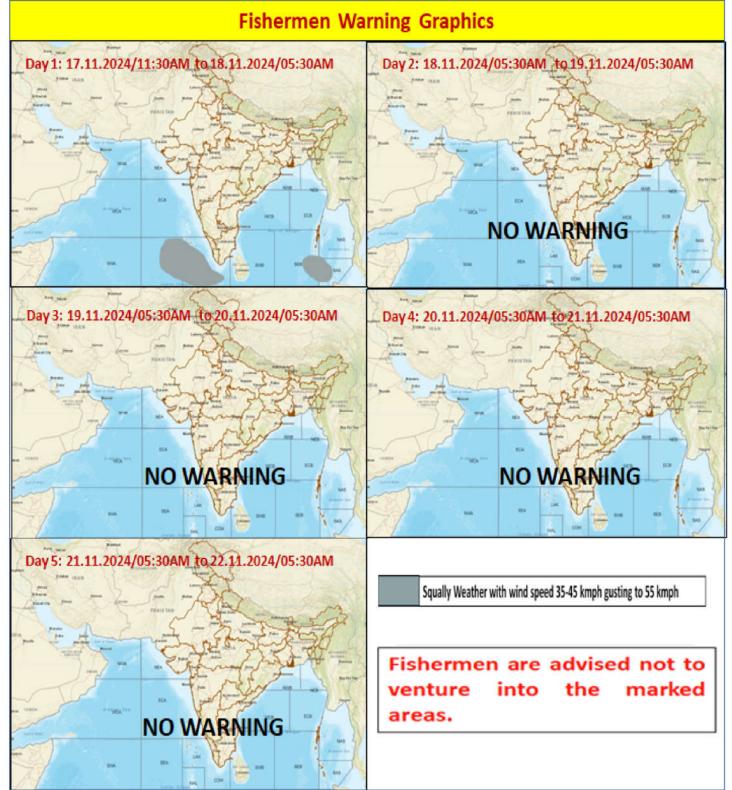

### FISHERMEN WARNING

| FOR TAMIL NADU COASTS                                                                           |                                                                    |  |
|-------------------------------------------------------------------------------------------------|--------------------------------------------------------------------|--|
| Day 1 (17.11.2024)                                                                              | Squally weather with wind speed 35-45 Kmph gusting to 55 kmph over |  |
|                                                                                                 | South Tamilnadu and Comorin area.                                  |  |
| Day 2 (18.11.2024)                                                                              |                                                                    |  |
| to                                                                                              | NIL                                                                |  |
| Day 5 (21-11-2024)                                                                              |                                                                    |  |
| Tick are a date during the contraction of the share are areas during the mentioned period share |                                                                    |  |

Fishermen are advised not to venture into the above sea areas during the mentioned period above.

| FOR OTHER THAN TAMILNADU COASTS                                                                  |                                                                                                                                               |  |
|--------------------------------------------------------------------------------------------------|-----------------------------------------------------------------------------------------------------------------------------------------------|--|
|                                                                                                  | Squally weather with wind speed 35-45 Kmph gusting to 55 kmph over                                                                            |  |
| Day 1 (17.11.2024)                                                                               | Southeast Arabian sea, Maldives, Comorin area & adjoining Equatorial<br>India ocean and over South Andaman Islands & adjoining South East Bay |  |
|                                                                                                  | of Bengal & South Andaman Sea.                                                                                                                |  |
| Day 2 (18.11.2024)                                                                               |                                                                                                                                               |  |
| to                                                                                               | NIL                                                                                                                                           |  |
| Day 5 (21-11-2024)                                                                               |                                                                                                                                               |  |
| Fishermen are advised not to venture into the above sea areas during the mentioned period above. |                                                                                                                                               |  |