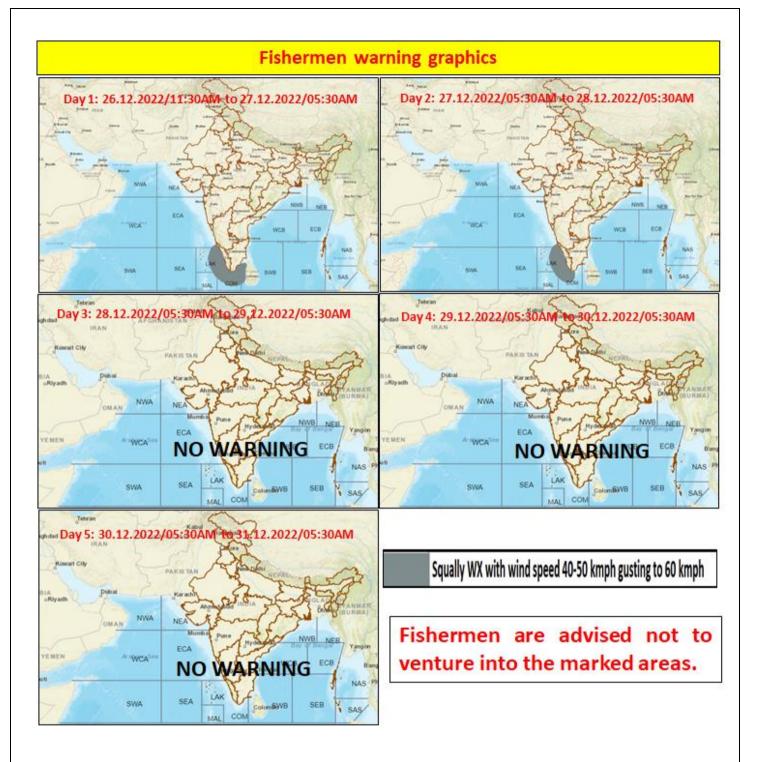

## **FISHERMEN WARNING**

Yesterday's **Well Marked Low Pressure Area** over interior Sri Lanka has emerged over Comorin area & adjoining Sri Lanka coast at 0000 UTC of today, the 26<sup>th</sup> December and now lies as a **Low Pressure Area** at 0300 UTC of today over Comorin area & neighbourhood with the associated cyclonic circulation extending upto middle tropospheric levels. It is likely to move west-northwestwards towards Southeast Arabian Sea and weaken further.

| DAY                                                                     | FOR TAMIL NADU AND PUDUCHERRY COASTS                                                                                                        |
|-------------------------------------------------------------------------|---------------------------------------------------------------------------------------------------------------------------------------------|
| Day 1(26.12.2022)                                                       | Squally Weather with wind speed reaching 40-50 kmph gusting to 60 kmph is likely to prevail along & off south Tamilnadu coast, Comorin Area |
|                                                                         | and Gulf of Mannar.                                                                                                                         |
| Day 2(27.12.2022)                                                       | Squally Weather with wind speed reaching 40-50 kmph gusting to 60                                                                           |
|                                                                         | kmph is likely to prevail over Comorin Area.                                                                                                |
| Day 3(28.12.2022)                                                       |                                                                                                                                             |
| to                                                                      | NIL                                                                                                                                         |
| Day 5(30.12.2022)                                                       |                                                                                                                                             |
| Fishermen are advised not to venture into the above mentioned sea area. |                                                                                                                                             |

| DAY                                                                     | FOR OTHER THAN TAMIL NADU AND PUDUCHERRY COASTS                         |
|-------------------------------------------------------------------------|-------------------------------------------------------------------------|
| Day 1(26.12.2022)                                                       | Squally Weather with wind speed reaching 40-50 kmph gusting to 60       |
| &                                                                       | kmph is likely to prevail along & off Kerala coast, adjoining southeast |
| Day 2(27.12.2022)                                                       | Arabian Sea and over Lakshadweep area.                                  |
| Day 3(28.12.2022)                                                       |                                                                         |
| to                                                                      | NIL                                                                     |
| Day 5(30.12.2022)                                                       |                                                                         |
| Fishermen are advised not to venture into the above mentioned sea area. |                                                                         |