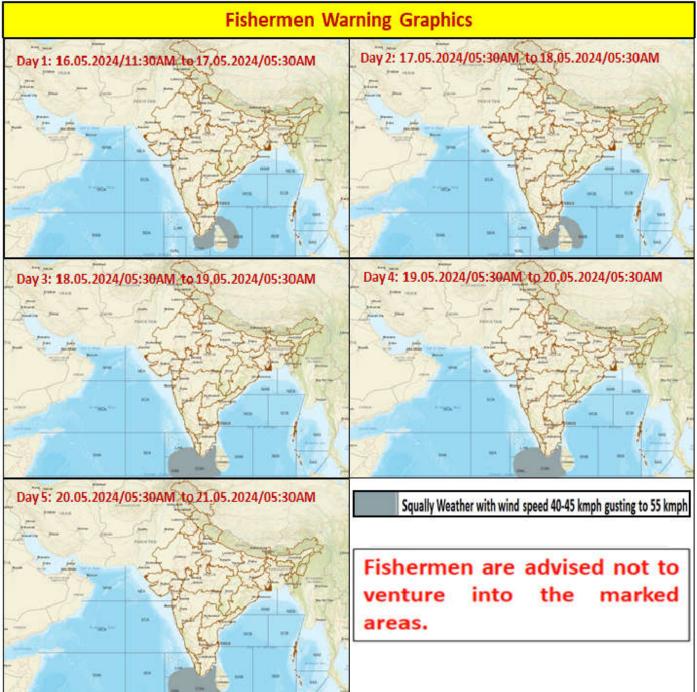

## **FISHERMEN WARNING**

| FOR TAMIL NADU AND PUDUCHERRY COASTS           |                                                                                                                                                                             |
|------------------------------------------------|-----------------------------------------------------------------------------------------------------------------------------------------------------------------------------|
| DAY                                            | WARNING                                                                                                                                                                     |
| Day 1 (16.05.2024)<br>to<br>Day 5 (20.05.2024) | Squally weather with wind speed reaching 40 kmph to 45 kmph gusting to 55 kmph is likely to prevail over Comorin Area, Gulf of Mannar, along and off South Tamilnadu coast. |
|                                                | Fishermen are advised not to venture into the above sea areas during the period mentioned above.                                                                            |

| FOR COASTS OTHER THAN TAMIL NADU AND PUDUCHERRY |                                                                                                                                                                         |  |
|-------------------------------------------------|-------------------------------------------------------------------------------------------------------------------------------------------------------------------------|--|
| DAY                                             | WARNING                                                                                                                                                                 |  |
| Day 1 (16.05.2024)<br>&<br>Day 2 (17.05.2024)   | Squally weather with wind speed reaching 40 kmph to 45 kmph gusting to 55 kmph is likely to prevail along and off Srilanka Coast and adjoining Southwest Bay of Bengal. |  |
|                                                 | Fishermen are advised not to venture into the above sea areas during the period mentioned above.                                                                        |  |
| Day 3 (18.05.2024)<br>to                        | Squally weather with wind speed reaching 40 kmph to 45 kmph gusting to 55 kmph is likely to prevail along Maldives and Lakshadweep area, along and off South Kerala.    |  |
| Day 5 (20.05.2024)                              | Fishermen are advised not to venture into the above sea areas during<br>the period mentioned above.                                                                     |  |