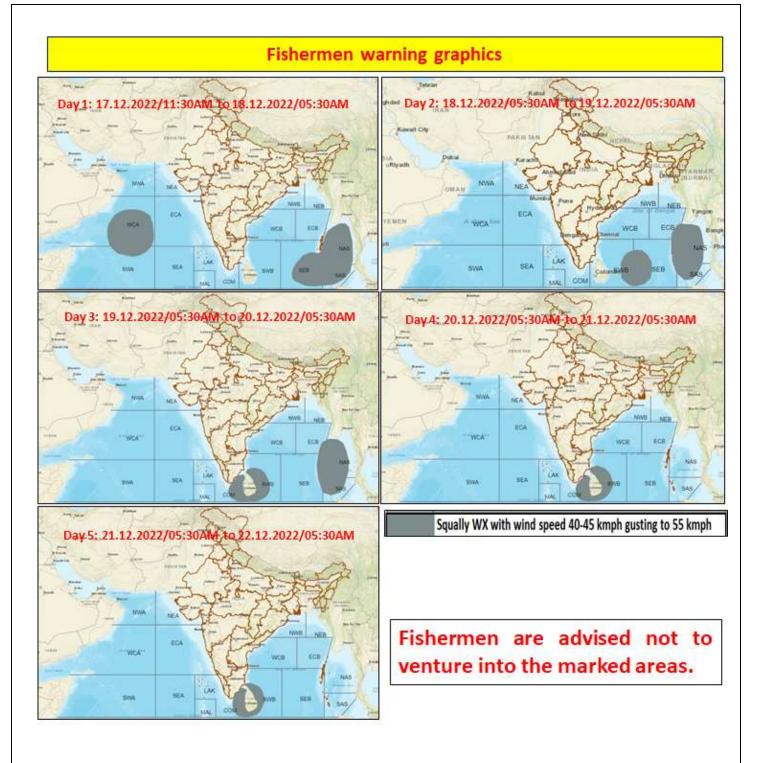

## **FISHERMEN WARNING**

| DAY                                                                     | FOR TAMIL NADU AND PUDUCHERRY COASTS                                          |
|-------------------------------------------------------------------------|-------------------------------------------------------------------------------|
| Day 1(18.12.2022)                                                       | NIL                                                                           |
| Day 2(19.12.2022)                                                       | Squally wind with speed reaching 40-45 kmph gusting to 55 kmph is likely to   |
| to                                                                      | prevail over Gulf of Mannar, Comorin area and Southwest Bay of Bengal off Sri |
| Day 4(21.12.2022)                                                       | Lanka Coast.                                                                  |
| Fishermen are advised not to venture into the above mentioned sea area. |                                                                               |

| DAY                                                                      | FOR OTHER THAN TAMIL NADU AND PUDUCHERRY COASTS                                                                                                     |
|--------------------------------------------------------------------------|-----------------------------------------------------------------------------------------------------------------------------------------------------|
| Day 1(18.12.2022)                                                        | Squally weather with wind speed reaching 40-45 kmph gusting to 55 kmph is likely to prevail over South Bay of Bengal and Andaman Sea.               |
| Day 2(19.12.2022)                                                        | Squally weather with wind speed reaching 40-45 kmph gusting to 55 kmph is likely to prevail over Andaman Sea and adjoining Southeast Bay of Bengal. |
| Fishermen are advised not to venture into the above mentioned sea areas. |                                                                                                                                                     |