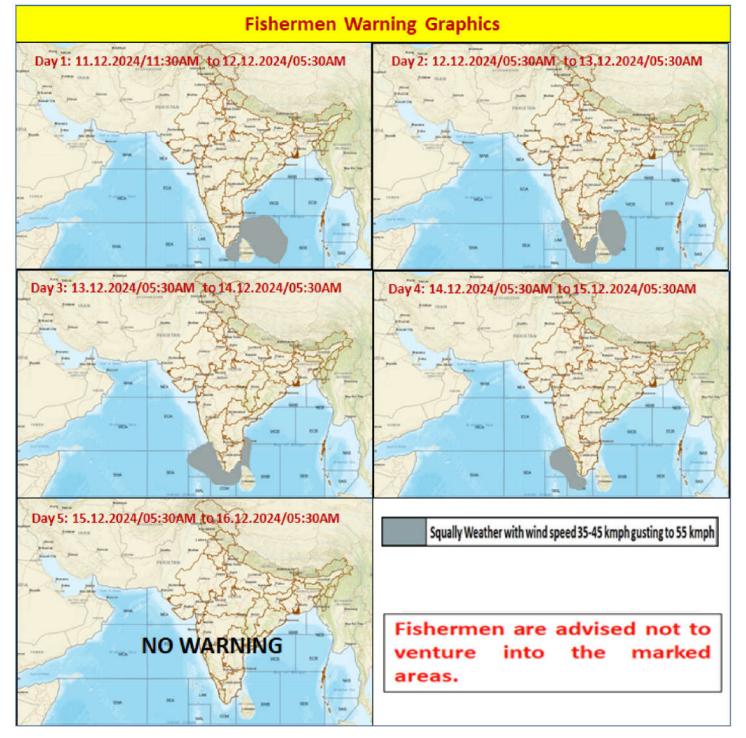

## FISHERMEN WARNING

<u>Synoptic situation:</u> The **Well Marked Low Pressure Area** over southwest Bay of Bengal off Sri Lanka coast with the associated upper air cyclonic circulation extending up to mid-tropospheric levels persists. The system is very likely to continue to move west-northwestwards towards Sri-Lanka-Tamilnadu coasts during the next 24 hours.

| FOR TAMILNADU COASTS                                                                             |                                                                           |  |  |  |
|--------------------------------------------------------------------------------------------------|---------------------------------------------------------------------------|--|--|--|
| Day 1 (11.12.2024)                                                                               | Squally weather with wind speed 35 kmph to 45 kmph gusting to 55 kmph     |  |  |  |
| to                                                                                               | is likely to prevail along and off Tamilnadu coast, over Comorin area and |  |  |  |
| Day 3 (13.12.2024)                                                                               | Gulf of Mannar.                                                           |  |  |  |
| Day 4 (14.12.2024)                                                                               | Squally weather with wind speed 35 kmph to 45 kmph gusting to 55 kmph     |  |  |  |
|                                                                                                  | is likely to prevail over Comorin area.                                   |  |  |  |
| Fishermen are advised not to venture into the above sea areas during the above mentioned period. |                                                                           |  |  |  |
| Day 5 (15.12.2024)                                                                               | NIL                                                                       |  |  |  |

| FOR OTHER THAN TAMILNADU COASTS                                                                  |                                                                                                                                                                                       |  |  |
|--------------------------------------------------------------------------------------------------|---------------------------------------------------------------------------------------------------------------------------------------------------------------------------------------|--|--|
| Day 1 (11.12.2024)                                                                               | Squally weather with wind speed 35 kmph to 45 kmph gusting to 55 kmph is likely to prevail over most parts of Southwest Bay of Bengal and adjoining parts of Southeast Bay of Bengal. |  |  |
| Day 2 (12.12.2024)                                                                               | Squally weather with wind speed 35 kmph to 45 kmph gusting to 55 kmph is likely to prevail over Kerala Coast and parts of Southwest Bay of Bengal.                                    |  |  |
| Day 3 (13.12.2024) & Day 4 (14.12.2024)                                                          | Squally weather with wind speed 35 kmph to 45 kmph gusting to 55 kmph is likely to prevail along and off Kerala Coast and Lakshadweep area.                                           |  |  |
| Fishermen are advised not to venture into the above sea areas during the above mentioned period. |                                                                                                                                                                                       |  |  |
| Day 5 (15.12.2024)                                                                               | NIL                                                                                                                                                                                   |  |  |