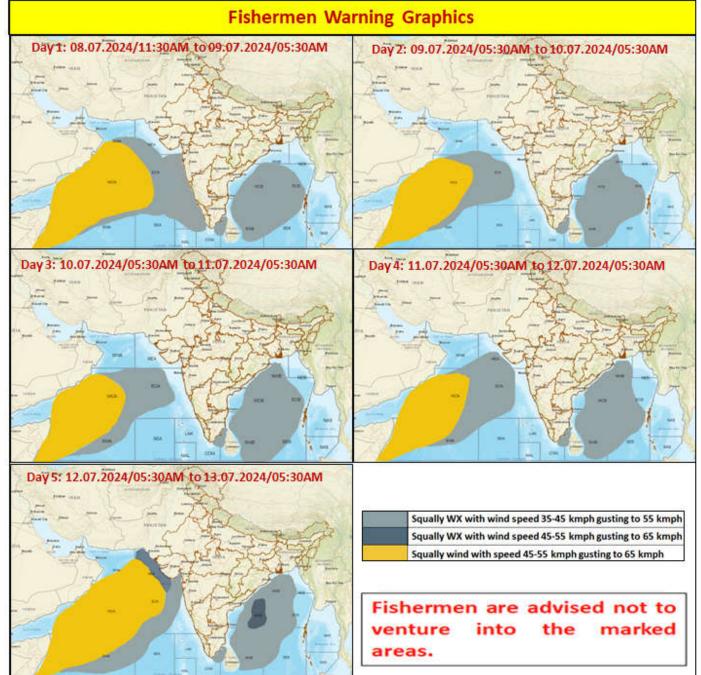

## **FISHERMEN WARNING**

| FOR TAMIL NADU COASTS                          |                                                                                                                                                  |  |
|------------------------------------------------|--------------------------------------------------------------------------------------------------------------------------------------------------|--|
| DAY                                            | WARNING                                                                                                                                          |  |
| Day 1 (09.07.2024)<br>to<br>Day 5 (13.07.2024) | Squally weather with wind speed 35 kmph to 45 kmph gusting to 55 kmph likely to prevail over Gulf of Mannar and adjoining South Tamilnadu Coast. |  |

Fishermen are advised not to venture into the above sea areas during the mentioned period above.

| FOR OTHER THAN TAMILNADU COASTS |                                                                                                                                                                                                                                                                                                                                |  |
|---------------------------------|--------------------------------------------------------------------------------------------------------------------------------------------------------------------------------------------------------------------------------------------------------------------------------------------------------------------------------|--|
| DAY                             | WARNING                                                                                                                                                                                                                                                                                                                        |  |
|                                 | Squally wind with wind speed 45 kmph to 55 kmph gusting to 65 kmph likely to prevail over most parts of westcentral Arabian sea.                                                                                                                                                                                               |  |
| Day 1 (09.07.2024)              | Squally weather with wind speed 35 kmph to 45 kmph gusting to 55 kmph likely to prevail over most parts of eastcentral Arabian sea, Karnataka, North Kerala coasts, over parts of Lakshadweep area, southwest & adjoining southeast Bay of Bengal, most parts off central Bay of Bengal and adjoining northwest Bay of Bengal. |  |
|                                 | Squally wind with wind speed 45 kmph to 55 kmph gusting to 65 kmph likely to prevail over most parts of westcentral Arabian sea.                                                                                                                                                                                               |  |
| Day 2 (10.07.2024)              | Squally weather with wind speed 35 kmph to 45 kmph gusting to 55 kmph likely to prevail over many parts of eastcentral Arabian sea, southwest & adjoining southeast Bay of Bengal, most parts of central Bay of Bengal and adjoining northwest Bay of Bengal and off north Andhra Pradesh.                                     |  |
|                                 | Squally wind with wind speed 45 kmph to 55 kmph gusting to 65 kmph likely to prevail over most parts of westcentral Arabian sea.                                                                                                                                                                                               |  |
| Day 3 (11.07.2024)              | Squally weather with wind speed 35 kmph to 45 kmph gusting to 55 kmph likely to prevail over many parts of eastcentral Arabian sea, northern parts of southeast, southwest & adjoining southeast Bay of Bengal, most parts off central and northwest Bay of Bengal and off north Andhra Pradesh.                               |  |
| Day 4 (12.07.2024)              | Squally wind with wind speed 45 kmph to 55 kmph gusting to 65 kmph likely to prevail over central parts of west central Bay of Bengal and Central Arabian sea.                                                                                                                                                                 |  |
| Day 5 (13.07.2024)              | Squally weather with wind speed 35 kmph to 45 kmph gusting to 55 kmph                                                                                                                                                                                                                                                          |  |

likely to prevail over northern parts of southeast Arabian sea, southwest & adjoining southeast Bay of Bengal, most parts off central Bay of Bengal and north Bay of Bengal and off north Andhra Pradesh.

Fishermen are advised not to venture into the above sea areas during the mentioned period above.

OCEAN WATCH/SWELL SURGE WATCH/HIGH WAVE WATCH BY INCOIS

| 1. TAMILNADU   |                           |                                                                                                                                                                                                                                                                                                                          |  |
|----------------|---------------------------|--------------------------------------------------------------------------------------------------------------------------------------------------------------------------------------------------------------------------------------------------------------------------------------------------------------------------|--|
|                |                           |                                                                                                                                                                                                                                                                                                                          |  |
| KANNIYAKUMARI  | HIGH<br>WAVE<br>WATCH     | High Wave Watch for the coast of KANNIYAKUMARI, TAMIL NADU from Neerodi To Arockiyapuram. High waves in the range of 2.2 - 2.4 meters are forecasted during 17:30 hours on 09-07-2024 to 23:30 hours on 11-07-2024. It advised that no immediate action is required. Check for updates.                                  |  |
|                | SWELL<br>SURGE<br>WATCH   | Swell Surge Watch for the coast of KANNIYAKUMARI, TAMIL NADU from Neerodi To Arockiyapuram. Swell waves in the range of 12.0 - 18.0 sec period with 1.3 - 1.6 m height are forecasted during 17:30 hours on 09-07-2024 to 23:30 hours on 11-07-2024. It advised that no immediate action is required. Check for updates. |  |
|                | OCEAN<br>CURRENT<br>WATCH | Ocean Currents Watch for the coast of KANNIYAKUMARI, TAMIL NADU from Neerodi To Arockiyapuram. Surface current speeds in the range of 0.6 - 0.7 m/sec are forecasted during 16:00 hours on 09-07-2024 to 19:00 hours on 11-07-2024. It advised that no immediate action is required. Check for updates.                  |  |
| RAMANATHAPURAM | HIGH<br>WAVE<br>WATCH     | High Wave Watch for the coast of RAMANATHAPURAM, TAMIL NADU from Rojma Nagar To Theerthaandathanam. High waves in the range of 1.8 - 2.3 meters are forecasted during 17:30 hours on 09-07-2024 to 08:30 hours on 10-07-2024. It advised that no immediate action is required. Check for updates.                        |  |
| THOOTHUKUDI    | HIGH<br>WAVE<br>WATCH     | High Wave Watch for the coast of THOOTHUKKUDI, TAMIL NADU from Periyathalai To Vembar. High waves in the range of 2.0 - 2.2 meters are forecasted during 17:30 hours on 09-07-2024 to 23:30 hours on 11-07-2024. It advised that no immediate action is required. Check for updates.                                     |  |
| TIRUNELVELI    | HIGH<br>WAVE<br>WATCH     | High Wave Watch for the coast of TIRUNELVELI, TAMIL NADU from Kuttapulli To Kooduthalai. High waves in the range of 2.2 - 2.4 meters are forecasted during 17:30 hours on 09-07-2024 to 23:30 hours on 11-07-2024. It advised that no immediate action is required. Check for updates.                                   |  |
|                | SWELL<br>SURGE<br>WATCH   | Swell Surge Watch for the coast of TIRUNELVELI,TAMIL NADU from Kuttapulli To Kooduthalai. Swell waves in the range of 12.0 - 18.0 sec period with 1.2 - 1.6 m height are forecasted during 17:30 hours on 09-07-2024 to 23:30 hours on 11-07-2024. It advised that no immediate action is required. Check for updates    |  |
|                | OCEAN<br>CURRENT<br>WATCH | Ocean Currents Watch for the coast of TIRUNELVELI, TAMIL NADU from Kuttapulli To Kooduthalai. Surface current speeds in the range of 0.4 - 0.7 m/sec are forecasted during 16:00 hours on 09-07-2024 to 19:00 hours on 10-07-2024. It advised that no immediate action is required. Check for updates.                   |  |