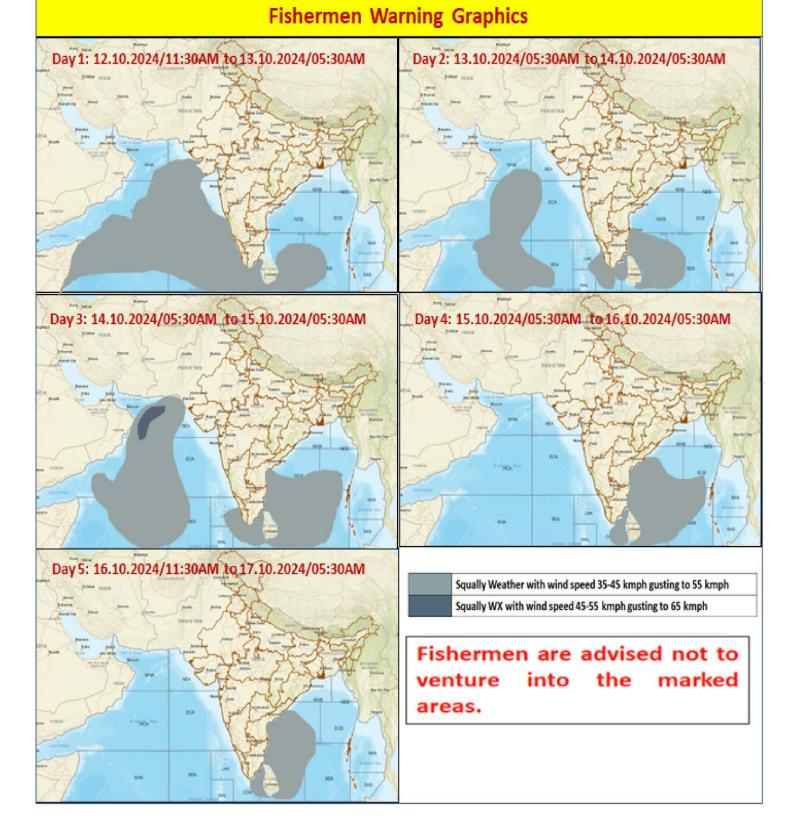

## FISHERMEN WARNING

| FOR TAMIL NADU COASTS                                                                            |                                                                                                                                            |  |
|--------------------------------------------------------------------------------------------------|--------------------------------------------------------------------------------------------------------------------------------------------|--|
| DAY                                                                                              | WARNING                                                                                                                                    |  |
| Day 1 (12.10.2024)                                                                               | Squally weather with wind speed 35 kmph to 45 kmph gusting to 55 kmph prevail over South Tamilnadu Coast, Gulf of Mannar and Comorin area. |  |
| Day 2 (13.10.2024)<br>to<br>Day 5 (16.10.2024)                                                   | Squally weather with wind speed 35 kmph to 45 kmph gusting to 55 kmph prevail over Tamilnadu Coast, Gulf of Mannar and Comorin area.       |  |
| Fishermen are advised not to venture into the above sea areas during the mentioned period above. |                                                                                                                                            |  |

|     | FOR OTHER THAN TAMILNADU COASTS |                                                                                                                                                                                                                                                                                                                                                                                                                                                                                                                                                                                                                                                            |  |
|-----|---------------------------------|------------------------------------------------------------------------------------------------------------------------------------------------------------------------------------------------------------------------------------------------------------------------------------------------------------------------------------------------------------------------------------------------------------------------------------------------------------------------------------------------------------------------------------------------------------------------------------------------------------------------------------------------------------|--|
| DAY |                                 | WARNING                                                                                                                                                                                                                                                                                                                                                                                                                                                                                                                                                                                                                                                    |  |
|     | Day 1 (12.10.2024)              | Squally weather with wind speed 35 kmph to 45 kmph gusting to 55 kmph<br>is prevailing over Maldives area, Lakshadweep area, Southeast Arabian sea,<br>many parts of Southwest Arabian Sea, parts of Westcentral Arabian Sea,<br>most parts of East Central Arabian sea, along & off Kerala, Karnataka coasts,<br>many parts of Southwest Bay of Bengal and adjoining parts of Southeast Bay<br>of Bengal.                                                                                                                                                                                                                                                 |  |
|     | Day 2 (13.10.2024)              | Squally weather with wind speed 35 kmph to 45 kmph gusting to 55 kmph<br>is prevailing over many parts of Westcentral Arabian sea, adjoining parts of<br>East central Arabian Sea, North Arabian Sea, many parts of Southwest<br>Arabian sea, adjoining parts of Southeast Arabian Sea, along and off South<br>Kerala Coast, adjoining Lakshadweep Area, most parts of Southwest Bay of<br>Bengal, adjoining parts of Southeast Bay of Bengal and West Central Bay of<br>Bengal.                                                                                                                                                                           |  |
|     | Day 3 (14.10.2024)              | Squally weather with wind speed 45 Kmph To 55 Kmph gusting To 65<br>Kmph is likely to prevail over parts of Northwest Arabian Sea and adjoining<br>parts of Westcentral Arabian Sea.<br>Squally weather with wind speed 35 kmph to 45 kmph gusting to 55 kmph<br>is prevailing over most parts of Westcentral Arabian sea, adjoining parts of<br>East central, many parts of North Arabian Sea, many parts of Southwest<br>Arabian Sea, adjoining parts of Southeast Arabian Sea, along and off South<br>Kerala Coast, adjoining Lakshadweep area, South Andhra Pradesh Coast,<br>Southwest Bay of Bengal, many parts of Southeast Bay of Bengal, Southern |  |

|                                                                                           | parts of Westcentral Bay of Bengal.                                      |
|-------------------------------------------------------------------------------------------|--------------------------------------------------------------------------|
|                                                                                           | Squally weather with wind speed 35 kmph to 45 kmph gusting to 55 kmph    |
| $D_{a-1}$ (1E 10 2024)                                                                    | is prevailing along and off Andhra Pradesh Coast, over Southwest Bay of  |
| Day 4 (15.10.2024)                                                                        | Bengal, many parts of Southeast Bay of Bengal, many parts of Westcentral |
|                                                                                           | Bay of Bengal and some parts of Eastcentral Bay of Bengal.               |
|                                                                                           | Squally weather with wind speed 35 kmph to 45 kmph gusting to 55 kmph    |
| $D_{2} = F(1(10.0004))$                                                                   | is prevailing along and off Andhra Pradesh Coasts, Southwest Bay Of      |
| Day 5 (16.10.2024)                                                                        | Bengal adjoining Southeast Bay Of Bengal, many parts Of Westcentral Bay  |
|                                                                                           | Of Bengal.                                                               |
| Fishermen are advised not to venture into the above sea areas during the mentioned period |                                                                          |

Fishermen are advised not to venture into the above sea areas during the mentioned period above.