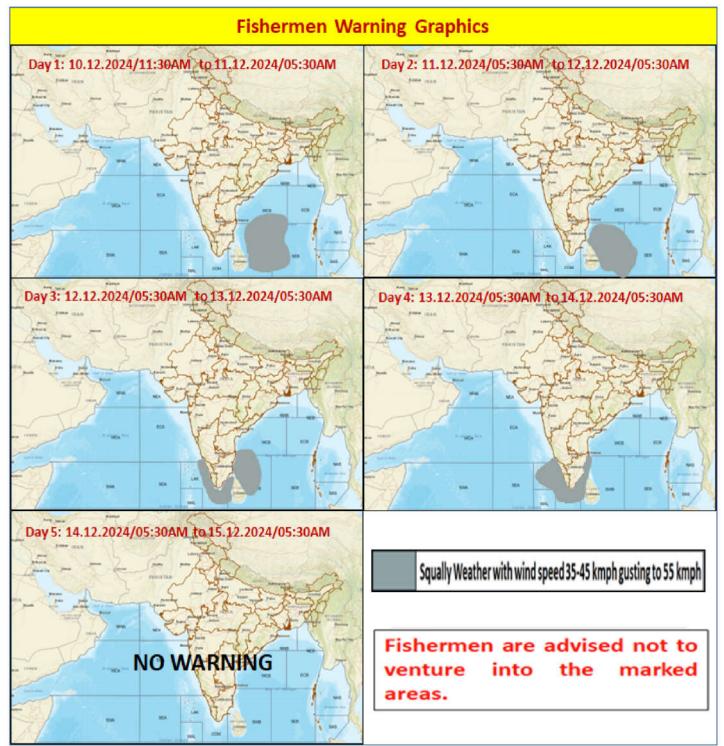

### FISHERMEN WARNING

<u>Synoptic situation:</u> The **Well Marked Low Pressure Area** over the southwest and adjoining southeast Bay of Bengal persists over the same region. The associated upper air cyclonic circulation extends up to mid-tropospheric levels. The system is very likely to continue to move west-northwestwards towards Sri-Lanka Tamilnadu coasts during the next 24 hours.

| FOR TAMILNADU COASTS                                                                             |                                                                       |  |  |  |
|--------------------------------------------------------------------------------------------------|-----------------------------------------------------------------------|--|--|--|
| Day 1 (10.12.2024)                                                                               | NIL                                                                   |  |  |  |
| Fishermen are advised not to plan for deep sea fishing during the above mentioned period.        |                                                                       |  |  |  |
| Day 2 (11.12.2024)                                                                               | Squally weather with wind speed 35 kmph to 45 kmph gusting to 55 kmph |  |  |  |
| to                                                                                               | is likely to prevail over Comorin area, Gulf of Mannar and Tamilnadu  |  |  |  |
| Day 4 (13.12.2024)                                                                               | coasts.                                                               |  |  |  |
| Fishermen are advised not to venture into the above sea areas during the above mentioned period. |                                                                       |  |  |  |
| Day 5 (14.12.2024)                                                                               | NIL                                                                   |  |  |  |

| FOR OTHER THAN TAMILNADU COASTS                                                                  |                                                                                                                                                                                                     |  |  |
|--------------------------------------------------------------------------------------------------|-----------------------------------------------------------------------------------------------------------------------------------------------------------------------------------------------------|--|--|
| Day 1 (10.12.2024)                                                                               | Squally weather with wind speed 35 kmph to 45 kmph gusting to 55 kmph is likely to prevail over most parts of Southwest Bay of Bengal and adjoining parts of Southeast & Westcentral Bay of Bengal. |  |  |
| Day 2 (11.12.2024)                                                                               | Squally weather with wind speed 35 kmph to 45 kmph gusting to 55 kmph is likely to prevail over most parts of Southwest Bay of Bengal and adjoining parts of Southeast Bay of Bengal.               |  |  |
| Day 3 (12.12.2024)                                                                               | Squally weather with wind speed 35 kmph to 45 kmph gusting to 55 kmph is likely to prevail over Kerala coasts, parts of Southwest Bay of Bengal.                                                    |  |  |
| Day 4 (13.12.2024)                                                                               | Squally weather with wind speed 35 kmph to 45 kmph gusting to 55 kmph is likely to prevail over Kerala coasts and Lakshadweep area.                                                                 |  |  |
| Fishermen are advised not to venture into the above sea areas during the above mentioned period. |                                                                                                                                                                                                     |  |  |
| Day 5 (14.12.2024)                                                                               | NIL                                                                                                                                                                                                 |  |  |