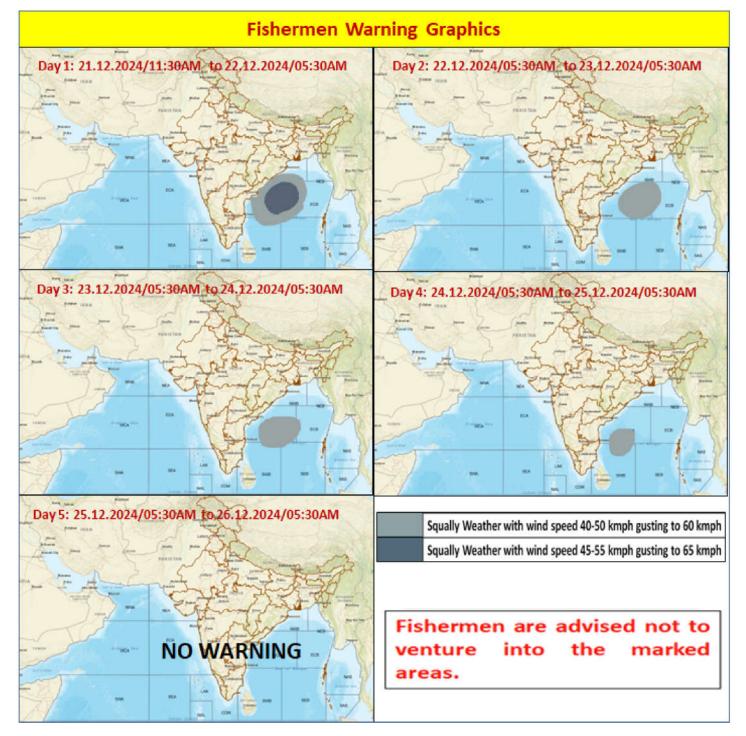

#### FISHERMEN WARNING

| FOR OTHER THAN TAMILNADU COASTS |                                                                                                                                                                                                                                                                        |  |  |  |
|---------------------------------|------------------------------------------------------------------------------------------------------------------------------------------------------------------------------------------------------------------------------------------------------------------------|--|--|--|
| Day 1 (21.12.2024)              | Squally weather with wind speed 40 kmph to 50 kmph gusting to 60 kmph is likely to prevail over most parts of Westcentral Bay of Bengal, adjoining parts of Eastcentral, Southwest, and Northwest Bay of Bengal, along and off Andhra Pradesh and South Odisha Coasts. |  |  |  |
|                                 | Squally weather with wind speed 45 kmph to 55 kmph gusting to 65 kmph is likely to prevail over Eastern parts of Westcentral and adjoining Eastcentral bay of Bengal.                                                                                                  |  |  |  |
| Day 2 (22.12.2024)              | Squally weather with wind speed 40 kmph to 50 kmph gusting to 60 kmph is likely to prevail over many parts of Westcentral Bay of Bengal and along and off Andhra Pradesh and South Odisha Coasts.                                                                      |  |  |  |
| Day 3 (23.12.2024)              | Squally weather with wind speed 40 kmph to 50 kmph gusting to 60 kmph is likely to prevail over many parts of Westcentral Bay of Bengal and adjoining parts of Southwest Bay of Bengal.                                                                                |  |  |  |
| Day 4 (24.12.2024)              | Squally weather with wind speed 40 kmph to 50 kmph gusting to 60 kmph is likely to prevail over South-western parts of Westcentral Bay of Bengal and adjoining parts of Southwest Bay of Bengal.                                                                       |  |  |  |

Fishermen are advised not to venture into the above sea areas during the above mentioned period.