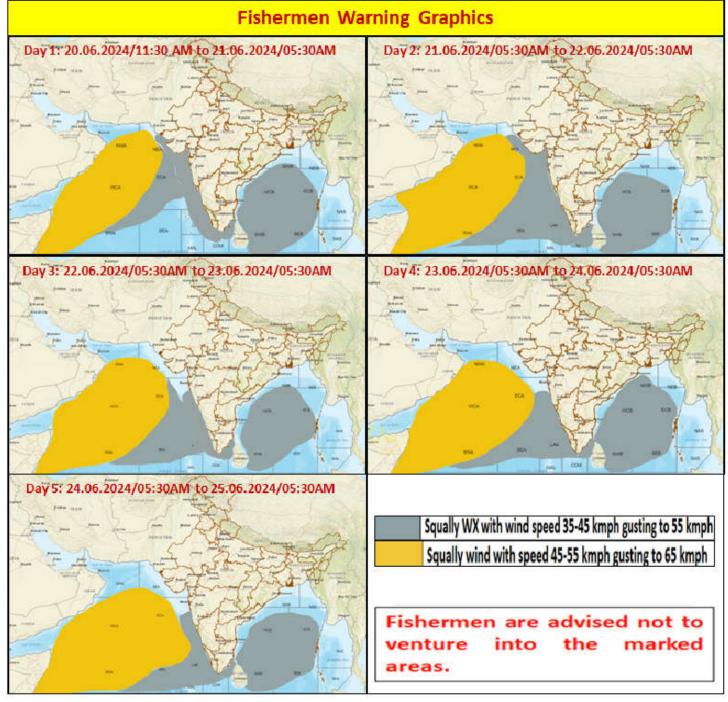

## **FISHERMEN WARNING**

|                                                | FOR TAMIL NADU COASTS                                                                                                                            |
|------------------------------------------------|--------------------------------------------------------------------------------------------------------------------------------------------------|
| DAY                                            | WARNING                                                                                                                                          |
| Day 1 (20.06.2024)                             | Squally weather with wind speed 35 kmph to 45 kmph gusting to 55 kmph likely to prevail over Gulf of Mannar and Tamilnadu Coast.                 |
| Day 2 (21.06.2024)<br>to<br>Day 5 (24.06.2024) | Squally weather with wind speed 35 kmph to 45 kmph gusting to 55 kmph likely to prevail over Gulf of Mannar and adjoining South Tamilnadu Coast. |

Fishermen are advised not to venture into the above sea areas during the mentioned period above.

|                                                | FOR OTHER THAN TAMILNADU COASTS                                                                                                                                                                                                                                               |  |  |
|------------------------------------------------|-------------------------------------------------------------------------------------------------------------------------------------------------------------------------------------------------------------------------------------------------------------------------------|--|--|
| DAY                                            | WARNING                                                                                                                                                                                                                                                                       |  |  |
| Day 1 (20.06.2024)                             | Squally weather with wind speed 35 kmph to 45 kmph gusting to 55 kmph likely to prevail along and off Karnataka Coast and adjoining Eastcentral Arabian sea Coast, Kerala coast and adjoining Southeast Arabian sea, along and off Andhra Pradesh coast and Lakshadweep area. |  |  |
| Day 2 (21.06.2024)<br>to<br>Day 5 (24.06.2024) | Squally weather with wind speed 35 kmph to 45 kmph gusting to 55 kmph likely to prevail along and off Karnataka Coast, adjoining Eastcentral Arabian sea Coast, Kerala coast, adjoining Southeast Arabian sea and Lakshadweep area, adjoining Maldives.                       |  |  |
| Fishermen are advis                            | sed not to venture into the above sea areas during the mentioned period                                                                                                                                                                                                       |  |  |

Fishermen are advised not to venture into the above sea areas during the mentioned period above.