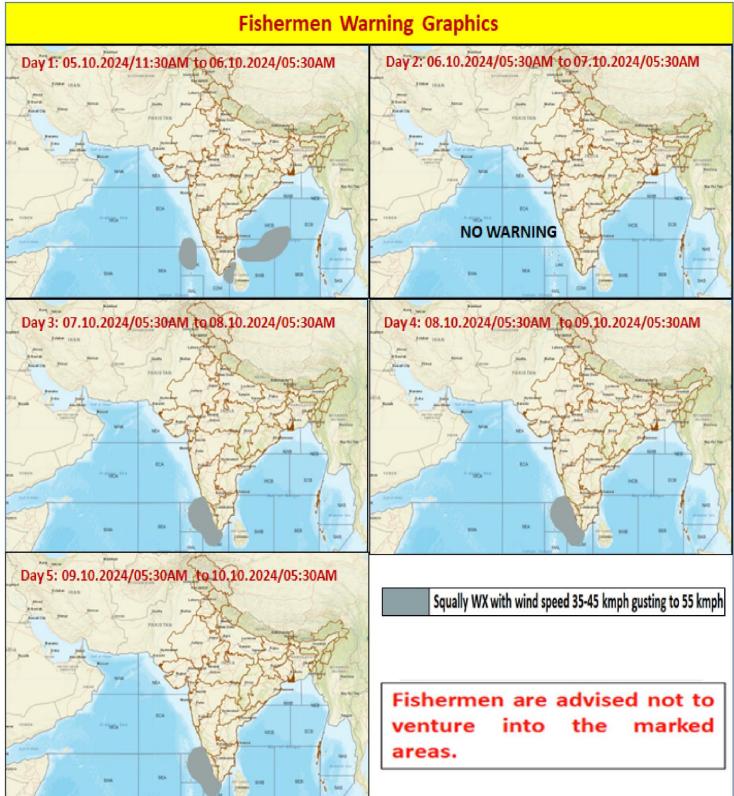

## FISHERMEN WARNING

| FOR TAMIL NADU COASTS                          |                                                                                                                                                         |  |
|------------------------------------------------|---------------------------------------------------------------------------------------------------------------------------------------------------------|--|
| DAY                                            | WARNING                                                                                                                                                 |  |
| Day 1 (05.10.2024)                             | Squally weather with wind speed 35 kmph to 45 kmph gusting to 55 kmph prevail over Gulf of Mannar, South Tamilnadu Coast and off North Tamilnadu coast. |  |
| Day 2 (06.10.2024)                             | No Warning                                                                                                                                              |  |
| Day 3 (07.10.2024)<br>to<br>Day 5 (09.10.2024) | Squally weather with wind speed 35 kmph to 45 kmph gusting to 55 kmph prevail over Lakshadweep area and adjoining Comorin area.                         |  |

Fishermen are advised not to venture into the above sea areas during the mentioned period above.

| FOR OTHER THAN TAMILNADU COASTS                                                           |                                                                         |  |
|-------------------------------------------------------------------------------------------|-------------------------------------------------------------------------|--|
| DAY                                                                                       | WARNING                                                                 |  |
|                                                                                           | Squally weather with wind speed 35 kmph to 45 kmph gusting to 55 kmph   |  |
| Day 1 (05.10.2024)                                                                        | is prevailing over Lakshadweep area, northern parts of Southwest Bay of |  |
|                                                                                           | Bengal and adjoining Westcentral Bay of Bengal.                         |  |
| Day 2 (06.10.2024)                                                                        | No Warning                                                              |  |
| Day 3 (07.10.2024)                                                                        | Squally weather with wind speed 35 kmph to 45 kmph gusting to 55 kmph   |  |
| to                                                                                        | is prevailing over along and off Kerala and coast over Lakshadweep area |  |
| Day 5 (09.10.2024)                                                                        | and adjoining Comorin area.                                             |  |
| Fishermen are advised not to venture into the above sea areas during the mentioned period |                                                                         |  |