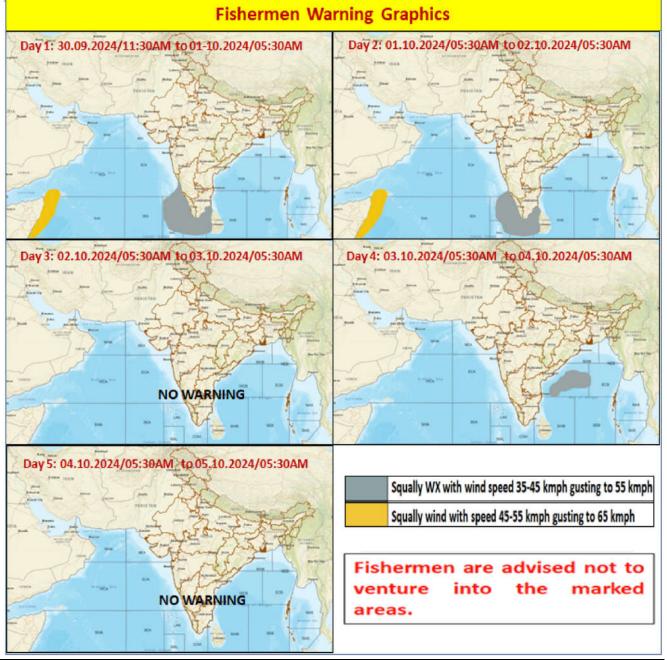

## **FISHERMEN WARNING**

| FOR TAMIL NADU COASTS |                                                                         |  |
|-----------------------|-------------------------------------------------------------------------|--|
| DAY                   | WARNING                                                                 |  |
| Day 1 (30.09.2024)    | Squally weather with wind speed reaching 35 kmph to 45 kmph gusting to  |  |
| &                     | 55 kmph is likely to prevail over Gulf of Mannar, South Tamilnadu Coast |  |
| Day2(01.10.2024)      | and entire Comorin area.                                                |  |

Fishermen are advised not to venture into the above sea areas during the mentioned period above.

| FOR OTHER THAN TAMILNADU COASTS                                                                  |                                                                                                                                                                    |  |
|--------------------------------------------------------------------------------------------------|--------------------------------------------------------------------------------------------------------------------------------------------------------------------|--|
| DAY                                                                                              | WARNING                                                                                                                                                            |  |
| Day 1 ( 30.09.2024)                                                                              | Squally weather with wind speed reaching 35 kmph to 45 kmph gusting to 55 kmph likely to prevail over along and off Kerala, Karnataka Coasts and Lakshadweep Area. |  |
| Day 2 (01.10.2024)                                                                               | Squally weather with wind speed reaching 35 kmph to 45 kmph gusting to 55 kmph likely to prevail over along and off Kerala Coast and Lakshadweep Area.             |  |
| Day 4 (03.10.2024)                                                                               | Squally weather with wind speed reaching 35 kmph to 45 kmph gusting to 55 kmph likely to prevail over parts of West Central Bay of Bengal.                         |  |
| Fishermen are advised not to venture into the above sea areas during the mentioned period above. |                                                                                                                                                                    |  |