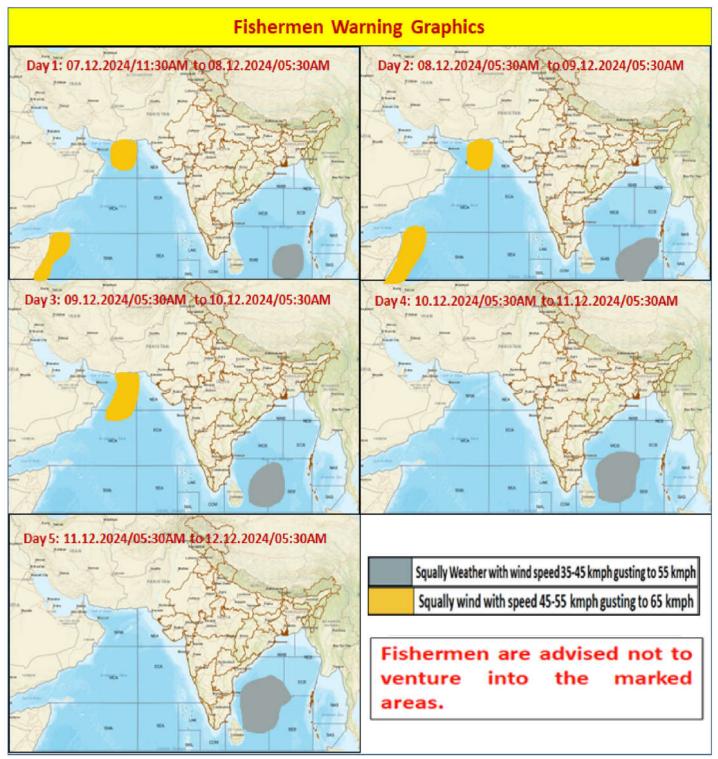

| FOR OTHER THAN TAMILNADU COASTS                                                                  |                                                                                                                                                                                                                                    |  |
|--------------------------------------------------------------------------------------------------|------------------------------------------------------------------------------------------------------------------------------------------------------------------------------------------------------------------------------------|--|
| Day 1 (07.12.2024)                                                                               | Squally weather with wind speed 35 kmph to 45 kmph gusting to 55 kmph is likely to prevail over southern parts of Southeast Bay of Bengal.                                                                                         |  |
| Day 2 (08.12.2024)                                                                               | Squally weather with wind speed 35 kmph to 45 kmph gusting to 55 kmph is likely to prevail over southern parts of Southeast and adjoining Southwest Bay of Bengal.                                                                 |  |
| Day 3 (09.12.2024)                                                                               | Squally weather with wind speed 35 kmph to 45 kmph gusting to 55 kmph is likely to prevail over Central parts of South Bay of Bengal.                                                                                              |  |
| Day 4 (10.12.2024)                                                                               | Squally weather with wind speed 35 kmph to 45 kmph gusting to 55 kmph is likely to prevail over many parts of Southwest Bay of Bengal and adjoining parts of Southeast & Westcentral Bay of Bengal.                                |  |
| Day 5 (11.12.2024)                                                                               | Squally weather with wind speed 35 kmph to 45 kmph gusting to 55 kmph is likely to prevail over many parts of Southwest Bay of Bengal and adjoining parts of Southeast Bay of Bengal, Southern parts of Westcentral Bay of Bengal. |  |
| Fishermen are advised not to venture into the above sea areas during the above mentioned period. |                                                                                                                                                                                                                                    |  |