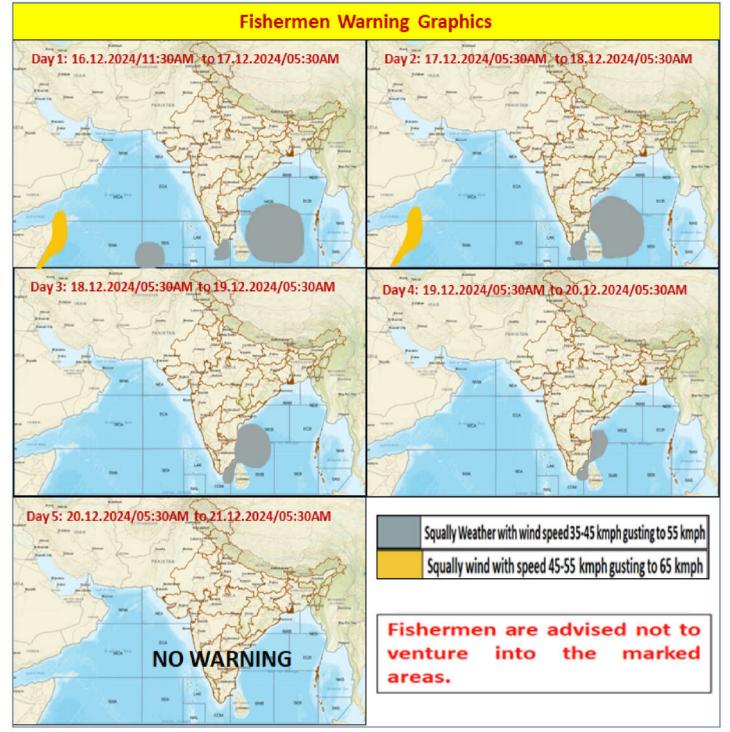

## FISHERMEN WARNING

| FOR TAMILNADU COASTS |                                                                             |
|----------------------|-----------------------------------------------------------------------------|
|                      | Squally weather with wind speed 35 kmph to 45 kmph gusting to 55 kmph       |
| Day 1 (16.12.2024)   | is likely to prevail along and off South Tamilnadu coast, adjoining         |
|                      | Comorin area and Gulf of Mannar.                                            |
| Day 2 (17.12.2024)   | Squally weather with wind speed 35 kmph to 45 kmph gusting to 55 kmph       |
| Day 2 (17.12.2024)   | is likely to prevail along and off Tamilnadu coast, adjoining Comorin area  |
|                      | and Gulf of Mannar.                                                         |
| Day 3 (18.12.2024)   | Squally weather with wind speed 35 kmph to 45 kmph gusting to 55 kmph       |
| &                    | is likely to prevail along and off Tamilnadu coast, adjoining Comorin area, |
| Day 4 (19.12.2024)   | Gulf of Mannar and South Andhra Pradesh coast.                              |
| Day 5 (20.12.2024)   | NII                                                                         |
| Day 5 (20.12.2024)   | NIL                                                                         |
|                      |                                                                             |

Fishermen are advised not to venture into the above sea areas during the above mentioned dates.

| FOR OTHER THAN TAMILNADU COASTS |                                                                                                                                                |
|---------------------------------|------------------------------------------------------------------------------------------------------------------------------------------------|
|                                 | Squally weather with wind speed 35 kmph to 45 kmph gusting to 55 kmph is likely to prevail over parts of Southeast Arabian sea, many parts of  |
| Day 1 (16.12.2024)              | South Bay of Bengal and adjoining Central Bay of Bengal.                                                                                       |
|                                 | Squally wind speed 45 kmph to 55 kmph gusting to 65 kmph is likely to prevail over Westcentral Arabian sea.                                    |
|                                 | Squally weather with wind speed 35 kmph to 45 kmph gusting to 55 kmph is likely to prevail over Southwest Bay of Bengal, adjoining Westcentral |
| Day 2 (17.12.2024)              | Bay of Bengal and Southeast Bay of Bengal.                                                                                                     |
|                                 | Squally weather with wind speed 45 kmph to 55 kmph gusting to 65 kmph is likely to prevail over Westcentral Arabian sea.                       |
|                                 | Squally weather with wind speed 35 kmph to 45 kmph gusting to 55 kmph is likely to prevail over northern parts of Southwest and adjoining      |
| Day 3 (18.12.2024)              | Westcentral Bay of Bengal, along and off Tamil nadu, South Andhra                                                                              |
|                                 | Pradesh coasts.                                                                                                                                |
| D 4 (10.10.2004)                | Squally weather with wind speed 35 kmph to 45 kmph gusting to 55 kmph is likely to prevail along and off Tamil nadu, South Andhra Pradesh      |
| Day 4 (19.12.2024)              | coasts.                                                                                                                                        |

Fishermen are advised not to venture into the above sea areas during the above mentioned period.