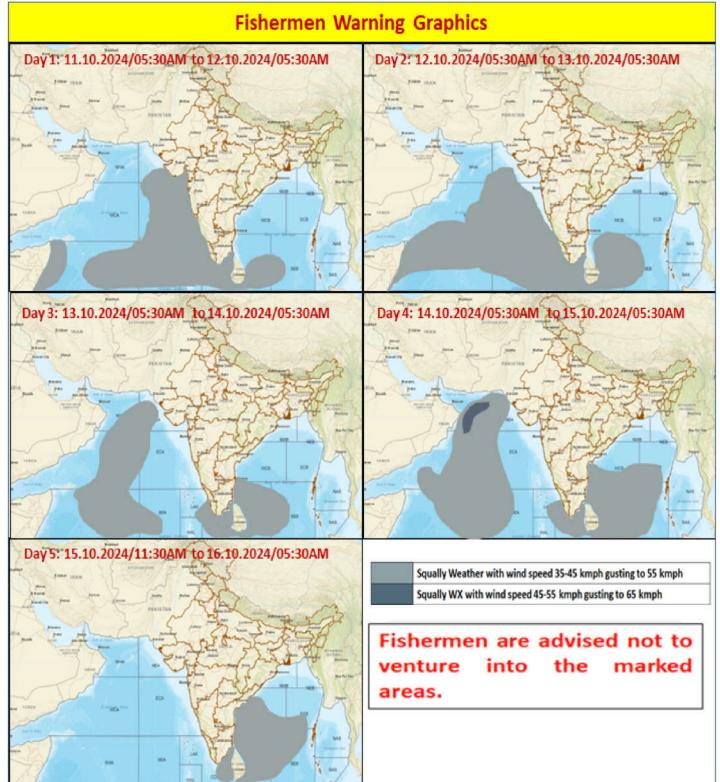

Fishermen are advised not to venture into the above sea areas during the mentioned period above.

| FOR OTHER THAN TAMILNADU COASTS |                                                                                                                                                                                                                                                                                                                                                                                                                                                                |  |
|---------------------------------|----------------------------------------------------------------------------------------------------------------------------------------------------------------------------------------------------------------------------------------------------------------------------------------------------------------------------------------------------------------------------------------------------------------------------------------------------------------|--|
| DAY                             | WARNING                                                                                                                                                                                                                                                                                                                                                                                                                                                        |  |
| Day 1 (11.10.2024)              | Squally weather with wind speed 35 kmph to 45 kmph gusting to 55 kmph is prevailing over Maldives area, Lakshadweep area, Southeast Arabian sea, many parts of Southwest Arabian Sea, most parts of East Central Arabian sea, along & off Kerala, Karnataka coasts and central parts of South Bay of Bengal.                                                                                                                                                   |  |
| Day 2 (12.10.2024)              | Squally weather with wind speed 35 kmph to 45 kmph gusting to 55 kmph is prevailing over Maldives area, Lakshadweep area, Southeast Arabian sea, many parts of Southwest Arabian Sea, parts of Westcentral Arabian Sea, most parts of East Central Arabian sea, along & off Kerala, Karnataka coasts, many parts of Southwest Bay of Bengal and adjoining parts of Southeast Bay of Bengal.                                                                    |  |
| Day 3 (13.10.2024)              | Squally weather with wind speed 35 kmph to 45 kmph gusting to 55 kmph is prevailing over many parts of Westcentral Arabian sea, adjoining parts of East central Arabian Sea, North Arabian Sea, many parts of Southwest Arabian sea, adjoining parts of Southeast Arabian Sea, along and off South Kerala Coast, adjoining Lakshadweep Area, most parts of Southwest Bay of Bengal, adjoining parts of Southeast Bay of Bengal and West Central Bay of Bengal. |  |
| Day 4 (14.10.2024)              | Squally weather with wind speed 45 Kmph To 55 Kmph gusting To 65 Kmph is likely to prevail over parts of Northwest Arabian Sea and adjoining parts of Westcentral Arabian Sea.  Squally weather with wind speed 35 kmph to 45 kmph gusting to 55 kmph                                                                                                                                                                                                          |  |

|                    | is prevailing over most parts of Westcentral Arabian sea, adjoining parts of |
|--------------------|------------------------------------------------------------------------------|
|                    | East central, many parts of North Arabian Sea, many parts of Southwest       |
|                    | Arabian Sea, adjoining parts of Southeast Arabian Sea, along and off South   |
|                    | Kerala Coast, adjoining Lakshadweep area, South Andhra Pradesh Coast,        |
|                    | Southwest Bay of Bengal, many parts of Southeast Bay of Bengal, Southern     |
|                    | parts of Westcentral Bay of Bengal and adjoining Eastcentral Bay of Bengal.  |
| Day 5 (15.10.2024) | Squally weather with wind speed 35 kmph to 45 kmph gusting to 55 kmph        |
|                    | is prevailing along and off Andhra Pradesh Coast, over Southwest Bay of      |
|                    | Bengal, many parts of Southeast Bay of Bengal, many parts of Westcentral     |
|                    | Bay of Bengal and some parts of Eastcentral Bay of Bengal.                   |
| T 1                |                                                                              |

Fishermen are advised not to venture into the above sea areas during the mentioned period above.