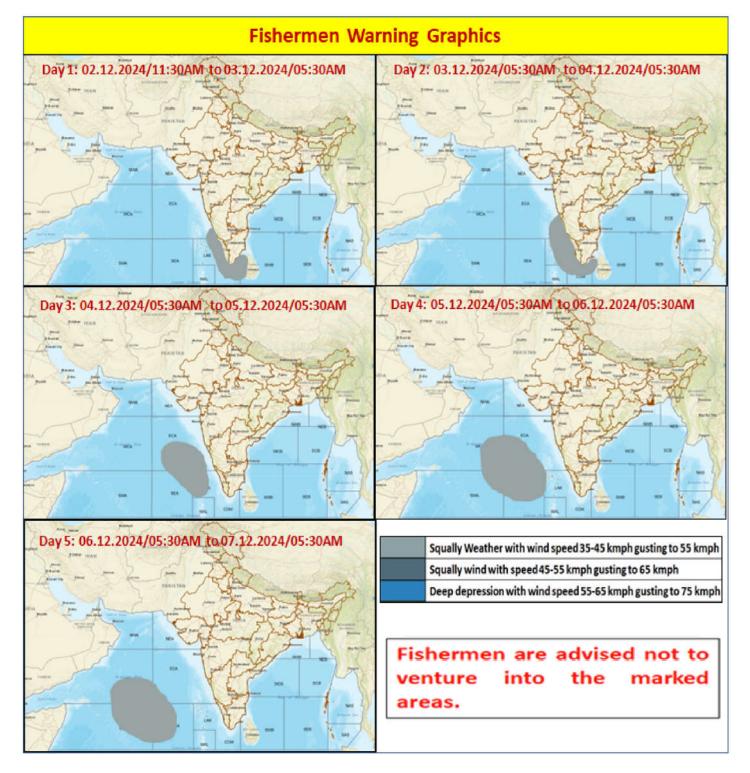

### FISHERMEN WARNING

Morning's Well Marked Low pressure Area (Remnant of Cyclonic Storm "FENGAL") over North Interior Tamil Nadu now lies as a low pressure area over North Interior Tamil Nadu adjoining South Interior Karnataka at 1730 hours IST of today, the 02nd December, 2024. The remnant low pressure area is likely to emerge into southeast & adjoining east-central Arabian Sea off north Kerala-Karnataka coasts around 3rd December 2024.

| FOR TAMILNADU COASTS                                                                            |                                                                           |  |
|-------------------------------------------------------------------------------------------------|---------------------------------------------------------------------------|--|
| Day 1 (02.12.2024)                                                                              | Squally weather with wind speed 35 kmph to 45 kmph gusting to 55 kmph     |  |
| &                                                                                               | is likely to prevail over South Tamilnadu Coast, Comorin area and Gulf of |  |
| Day 2 (03.12.2024)                                                                              | Mannar.                                                                   |  |
| Day 3 (04.12.2024)                                                                              |                                                                           |  |
| to                                                                                              | NIL                                                                       |  |
| Day 5 (06.12.2024)                                                                              |                                                                           |  |
| Eighermen are advised not to venture into the above see areas during the mentioned period above |                                                                           |  |

Fishermen are advised not to venture into the above sea areas during the mentioned period above.

| FOR OTHER THAN TAMILNADU COASTS |                                                                                                                                                                                                                    |  |  |  |
|---------------------------------|--------------------------------------------------------------------------------------------------------------------------------------------------------------------------------------------------------------------|--|--|--|
| Day 1 (02.12.2024)              | Squally weather with wind speed 35 kmph to 45 kmph gusting to 55 kmph is likely to prevail over along and off Kerala, South Karnataka Coasts.                                                                      |  |  |  |
| Day 2 (03.12.2024)              | Squally weather with wind speed 35 kmph to 45 kmph gusting to 55 kmph is likely to prevail Along And Off Kerala, Karnataka and Lakshadweep Area                                                                    |  |  |  |
| Day 3 (04.12.2024)              | Squally weather with wind speed reaching 35-45 kmph gusting to 55 kmph is likely to prevail over Lakshadweep Area, adjoining Southeast Arabian Sea, Southern Parts Of Eastcentral Arabian Sea.                     |  |  |  |
| Day 4 (05.12.2024)              | Squally weather with wind speed 35 Kmph To 45 Kmph gusting to 55 Kmph is likely to prevailing over Southcentral parts of Central Arabian Sea, Adjoining Parts of South Arabian Sea and adjoining Lakshadweep Area. |  |  |  |
| Day 5 (06.12.2024)              | Squally weather with wind speed 35 Kmph To 45 Kmph gusting to 55 kmph is likely to prevailing over Central parts of South Arabian Sea, adjoining parts Of Central Arabian Sea Area.                                |  |  |  |
|                                 |                                                                                                                                                                                                                    |  |  |  |

Fishermen are advised not to venture into the above sea areas during the mentioned period above.