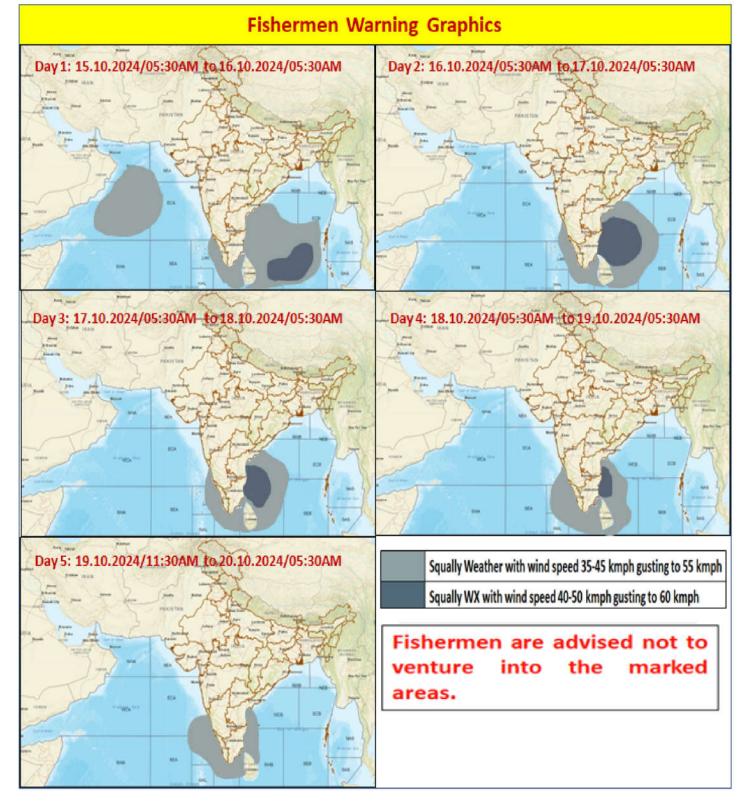

## FISHERMEN WARNING

| FOR TAMIL NADU COASTS                                                                            |                                                                                                                                                                                                                                                       |  |  |
|--------------------------------------------------------------------------------------------------|-------------------------------------------------------------------------------------------------------------------------------------------------------------------------------------------------------------------------------------------------------|--|--|
| DAY                                                                                              | WARNING                                                                                                                                                                                                                                               |  |  |
| Day 1 (15.10.2024)                                                                               | Squally weather with wind speed 35 kmph to 45 kmph gusting to 55 kmph prevail over Tamilnadu Coast, Gulf of Mannar and Comorin area.                                                                                                                  |  |  |
| Day 2 (16.10.2024)<br>to<br>Day 4 (18.10.2024)                                                   | Squally weather with wind speed 40 kmph to 50 kmph gusting to 60 kmph prevail over North Tamilnadu Coast.  Squally weather with wind speed 35 kmph to 45 kmph gusting to 55 kmph prevail over South Tamilnadu Coast, Gulf of Mannar and Comorin area. |  |  |
| Day 5(19.10.2024)                                                                                | Squally weather with wind speed 35 kmph to 45 kmph gusting to 55 kmph prevail over Tamilnadu Coast, Gulf of Mannar and Comorin area.                                                                                                                  |  |  |
| Fishermen are advised not to venture into the above sea areas during the mentioned period above. |                                                                                                                                                                                                                                                       |  |  |

| FOR OTHER THAN TAMILNADU COASTS |                                                                                                                                                                                                                                                                                                                                                                                                                                                                                                                                                         |  |  |  |
|---------------------------------|---------------------------------------------------------------------------------------------------------------------------------------------------------------------------------------------------------------------------------------------------------------------------------------------------------------------------------------------------------------------------------------------------------------------------------------------------------------------------------------------------------------------------------------------------------|--|--|--|
| DAY                             | WARNING                                                                                                                                                                                                                                                                                                                                                                                                                                                                                                                                                 |  |  |  |
| Day 1 (15.10.2024)              | Squally weather with wind speed 40 Kmph to 50 Kmph Gusting to 60 Kmph is likely to prevail over parts of Southeast and Southwest Bay of Bengal.  Squally weather with wind speed 35 kmph to 45 kmph gusting to 55 kmph is likely to prevail over many parts of Westcentral Arabian sea and adjoining Northwest and adjoining Eastcentral Arabian sea, along and off Kerala coast and adjoining Lakshadweep,  Andhra Pradesh Coasts, most parts of South Bay of Bengal, Many parts of Westcentral Bay of Bengal, Few Parts of Eastcentral Bay of Bengal. |  |  |  |
| Day 2 (16.10.2024)              | Squally weather with wind speed 40 kmph to 50 kmph gusting to 60 kmph is likely to prevail over Northern parts of Southwest Bay of Bengal, Southern parts of Westcentral Bay of Bengal and along and off South Andhra Pradesh Coast.  Squally weather with wind speed 35 kmph to 45 kmph gusting to 55 kmph is likely to prevail over along & off Kerala Coast, adjoining Lakshadweep area, Karnataka Coast, north Andhra Pradesh Coast, over Southwest Bay of                                                                                          |  |  |  |

|                     | Bengal, adjoining Southeast Bay of Bengal and many parts of Westcentral                                                                                                                                                                                                                                                                                                                                                                                                                                      |
|---------------------|--------------------------------------------------------------------------------------------------------------------------------------------------------------------------------------------------------------------------------------------------------------------------------------------------------------------------------------------------------------------------------------------------------------------------------------------------------------------------------------------------------------|
|                     | Bay of Bengal.                                                                                                                                                                                                                                                                                                                                                                                                                                                                                               |
| Day 3 (17.10.2024)  | Squally weather with wind speed 40 kmph to 50 kmph gusting to 60 kmph is likely to prevail over along and off South Andhra Pradesh Coast, parts of Southwest and westcentral Bay of Bengal.  Squally weather with wind speed 35 kmph to 45 kmph gusting to 55 kmph is likely to prevail over along & off Kerala Coast, adjoining Lakshadweep area, Karnataka Coast, north Andhra Pradesh Coast, over Southwest Bay Of Bengal, adjoining Southeast Bay of Bengal and many parts of Westcentral Bay of Bengal. |
| Day 4 (18.10.2024)  | Squally weather with wind speed 40 kmph to 50 kmph gusting to 60 kmph is likely to prevail along and off South Andhra Pradesh Coast and adjoining Sea Areas.  Squally weather with wind speed 35 kmph to 45 kmph gusting to 55 kmph is likely to prevail over along & off Kerala Coast, adjoining Lakshadweep area, Karnataka Coast, north Andhra Pradesh Coast, over Southwest Bay Of Bengal and few parts of Westcentral Bay of Bengal.                                                                    |
| Day 5 (19.10.2024)  | Squally weather with wind speed 35 kmph to 45 kmph gusting to 55 kmph is likely to prevail over along & off Kerala Coast, adjoining Lakshadweep area, Karnataka Coast, along and off South Andhra Pradesh Coast and adjoining Sea Areas, over Southwest Bay Of Bengal and few parts of Westcentral Bay of Bengal.                                                                                                                                                                                            |
| Fishermen are advis | sed not to venture into the above sea areas during the mentioned period                                                                                                                                                                                                                                                                                                                                                                                                                                      |