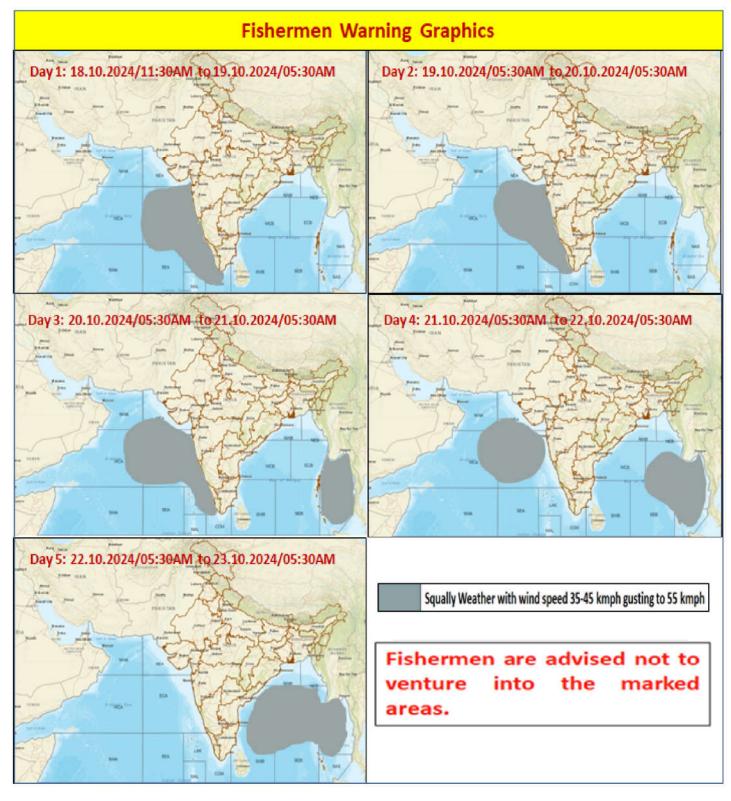

### **FISHERMEN WARNING**

A **low pressure area** has formed over Eastcentral Arabian Sea at 1730 IST of 18<sup>th</sup> October, 2024 and the associated cyclonic circulation extends upto 5.8 km above mean sea level. It is likely to move west-northwestwards away from Indian coast and become more marked during next 2 days.

#### FOR TAMIL NADU COASTS

No Warning

| FOR OTHER THAN TAMILNADU COASTS                                                                                                                                                                                                                                                    |                                                                                                                                                                                                                                                                           |  |
|------------------------------------------------------------------------------------------------------------------------------------------------------------------------------------------------------------------------------------------------------------------------------------|---------------------------------------------------------------------------------------------------------------------------------------------------------------------------------------------------------------------------------------------------------------------------|--|
| DAY WARNING                                                                                                                                                                                                                                                                        |                                                                                                                                                                                                                                                                           |  |
| Day 1 (19.10.2024)                                                                                                                                                                                                                                                                 | Squally weather with wind speed 35 kmph to 45 kmph gusting to 55 kmph<br>is likely to prevail along & off Kerala Coast, Lakshadweep area, Karnataka<br>Coast, over Eastcentral Arabian sea and adjoining Westcentral Arabian sea,<br>Northeast Arabian sea.               |  |
| Day 2 (20.10.2024)                                                                                                                                                                                                                                                                 | Squally weather with wind speed 35 kmph to 45 kmph gusting to 55 kmph<br>is likely to prevail along & off Kerala Coast, Lakshadweep area, Karnataka<br>Coast, over Eastcentral Arabian sea and adjoining Westcentral Arabian sea,<br>North Arabian sea, over Andaman sea. |  |
| Day 3 (21.10.2024)Squally weather with wind speed 35 kmph to 45 kmph gusting to 55 km<br>is likely to prevail over Eastcentral Arabian sea and adjoining Westcentral<br>Arabian sea, North Arabian sea, over Andaman sea and adjoining<br>Eastcentral and Southeast Bay of Bengal. |                                                                                                                                                                                                                                                                           |  |
| Day 4 (22.10.2024)                                                                                                                                                                                                                                                                 | Squally weather with wind speed 35 kmph to 45 kmph gusting to 55 kmph is likely to prevail over Andaman sea, Central and adjoining South Bay of Bengal.                                                                                                                   |  |
| Fishermen are advised not to venture into the above sea areas during the mentioned period above.                                                                                                                                                                                   |                                                                                                                                                                                                                                                                           |  |