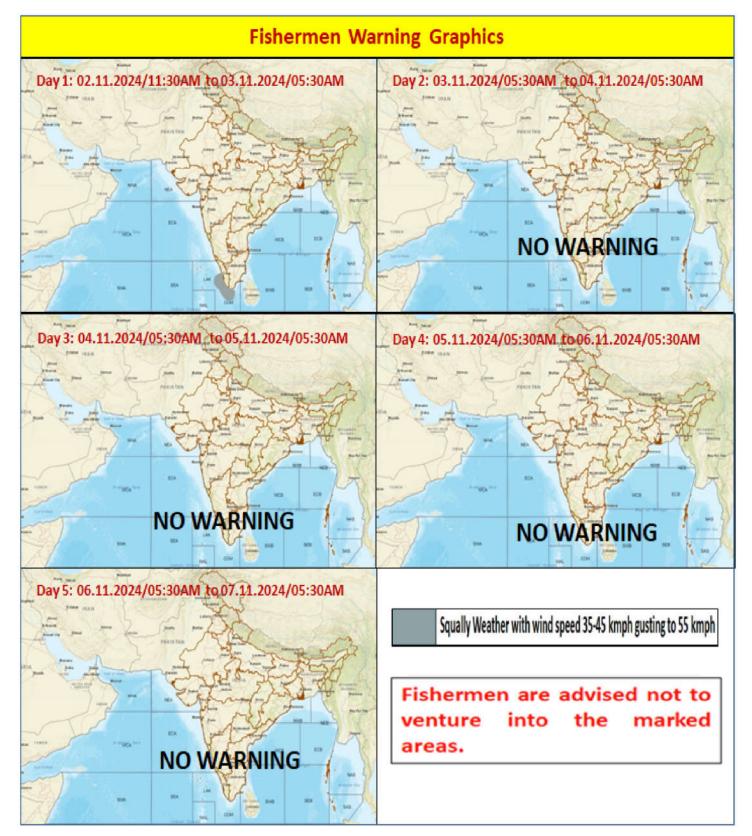

### **FISHERMEN WARNING**

| FOR TAMIL NADU COASTS                                                                            |                                                                           |  |  |  |
|--------------------------------------------------------------------------------------------------|---------------------------------------------------------------------------|--|--|--|
|                                                                                                  | Squally weather with wind speed 35 kmph to 45 kmph gusting to 55 kmph     |  |  |  |
| Day 1 (02-11-2024)                                                                               | is likely to prevail over South Tamilnadu Coast, Comorin area and Gulf of |  |  |  |
|                                                                                                  | Mannar.                                                                   |  |  |  |
| Fishermen are advised not to venture into the above sea areas during the mentioned period above. |                                                                           |  |  |  |
| Day 2 (03-11-2024)                                                                               |                                                                           |  |  |  |
| to                                                                                               | NIL                                                                       |  |  |  |
| Day 5 (06-11-2024)                                                                               |                                                                           |  |  |  |

| FOR OTHER THAN TAMILNADU COASTS                                                                  |                                                                  |  |  |  |
|--------------------------------------------------------------------------------------------------|------------------------------------------------------------------|--|--|--|
| Day 1 (02-11-2024)                                                                               | Squally weather with wind speed 35 kmph to 45 kmph gusting to 55 |  |  |  |
|                                                                                                  | kmph is likely to prevail along and off South Kerala Coast.      |  |  |  |
| Fishermen are advised not to venture into the above sea areas during the mentioned period above. |                                                                  |  |  |  |
| Day 2 (03-11-2024)                                                                               |                                                                  |  |  |  |
| to                                                                                               | to                                                               |  |  |  |
| Day 5 (06-11-2024)                                                                               |                                                                  |  |  |  |