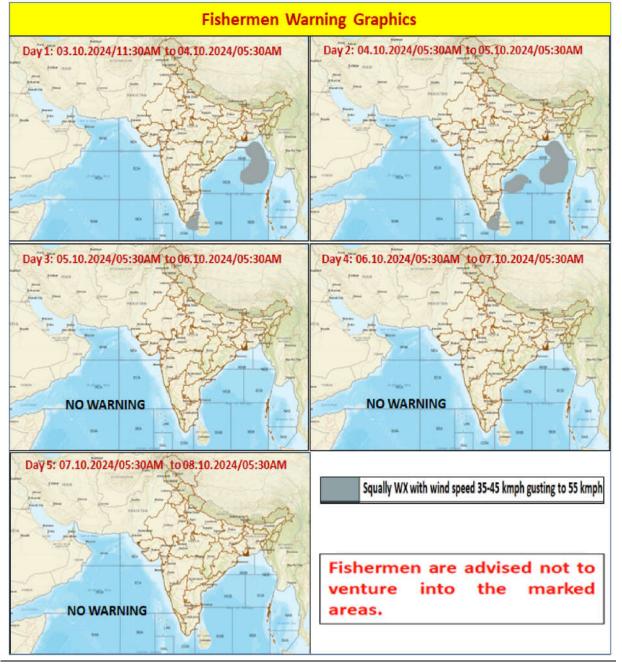

## **FISHERMEN WARNING**

| FOR TAMIL NADU COASTS |                                                                                           |  |
|-----------------------|-------------------------------------------------------------------------------------------|--|
| DAY                   | WARNING                                                                                   |  |
| Day 1 (03.10.2024)    | Day 1 (03.10.2024) Squally weather with wind speed reaching 35 kmph to 45 kmph gusting to |  |
| &                     | 55 kmph is likely to prevail over Gulf of Mannar, South Tamilnadu Coast                   |  |
| Day 2 (04.10.2024)    | and adjoining Comorin area.                                                               |  |
|                       |                                                                                           |  |

Fishermen are advised not to venture into the above sea areas during the mentioned period above.

| FOR OTHER THAN TAMILNADU COASTS                                                                                                                                                                                                          |                                                                                                                                                                                                  |  |
|------------------------------------------------------------------------------------------------------------------------------------------------------------------------------------------------------------------------------------------|--------------------------------------------------------------------------------------------------------------------------------------------------------------------------------------------------|--|
| DAY WARNING                                                                                                                                                                                                                              |                                                                                                                                                                                                  |  |
| Day 1 (03.10.2024)                                                                                                                                                                                                                       | Squally weather with wind speed reaching 35 kmph to 45 kmph gusting to 55 kmph is likely to prevail over most parts of Eastcentral Bay of Bengal and adjoining parts of Northeast Bay of Bengal. |  |
| Day 2 (04.10.2024)Squally weather with wind speed reaching 35 kmph to 45 kmph gusting to<br>55 kmph is likely to prevail over most parts of Eastcentral Bay of Bengal and<br>adjoining parts of Westcentral and Northeast Bay of Bengal. |                                                                                                                                                                                                  |  |

Fishermen are advised not to venture into the above sea areas during the mentioned period above.