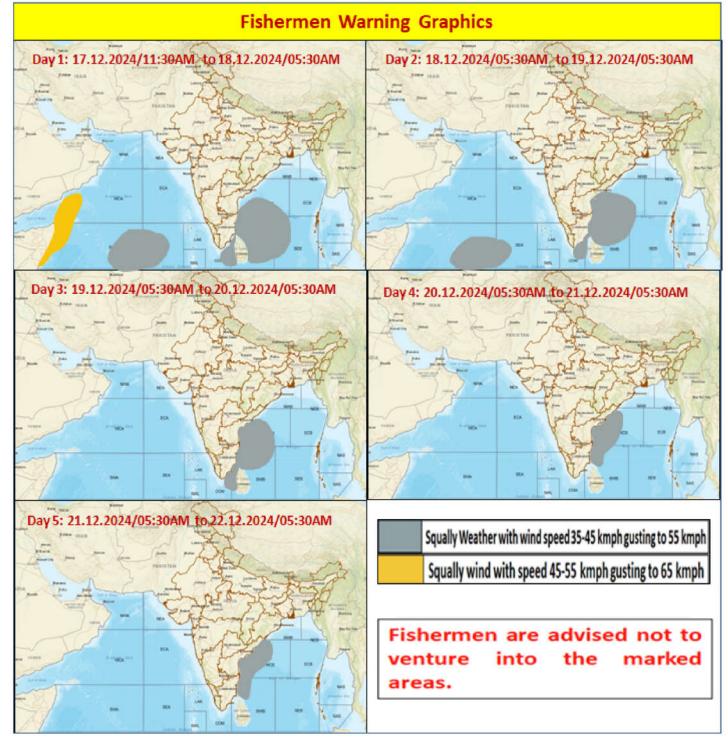

## FISHERMEN WARNING

| FOR TAMILNADU COASTS |                                                                            |  |  |
|----------------------|----------------------------------------------------------------------------|--|--|
| Day 1 (17.12.2024)   | Squally weather with wind speed 35 kmph to 45 kmph gusting to 55 kmph      |  |  |
| to                   | is likely to prevail along and off Tamilnadu coast, adjoining Comorin area |  |  |
| Day 3 (19.12.2024)   | and Gulf of Mannar.                                                        |  |  |
| Day 4 (20.12.2024)   | Squally weather with wind speed 35 kmph to 45 kmph gusting to 55 kmph      |  |  |
| &                    |                                                                            |  |  |
| Day 5 (21.12.2024)   | is likely to prevail along and off North Tamilnadu coast.                  |  |  |

Fishermen are advised not to venture into the above sea areas during the above mentioned dates.

| FOR OTHER THAN TAMILNADU COASTS                                                                  |                                                                                                                                                                                                                                                                                                                                                                                                                                                |  |
|--------------------------------------------------------------------------------------------------|------------------------------------------------------------------------------------------------------------------------------------------------------------------------------------------------------------------------------------------------------------------------------------------------------------------------------------------------------------------------------------------------------------------------------------------------|--|
| Day 1 (17.12.2024)                                                                               | Squally weather with wind speed 45 kmph to 55 kmph gusting to 65 kmph is likely to prevail over Western parts of Westcentral Arabian sea.  Squally weather with wind speed 35 kmph to 45 kmph gusting to 55 kmph is likely to prevail over Central parts of South Arabian Sea and adjoining Equatorial Indian Ocean, most parts of Southwest Bay of Bengal, adjoining Southeast Bay of Bengal and Southern parts of Westcentral Bay of Bengal. |  |
| Day 2 (18.12.2024)                                                                               | Squally weather with wind speed 35 kmph to 45 kmph gusting to 55 kmph is likely to prevail along and off South Andhra Pradesh Coast, over Central parts of South Arabian Sea and adjoining Equatorial Indian Ocean, Northern parts of Southwest Bay of Bengal and Southern parts of West Central Bay of Bengal.                                                                                                                                |  |
| Day 3 (19.12.2024)                                                                               | Squally weather with wind speed 35 kmph to 45 kmph gusting to 55 kmph is likely to prevail along and off South Andhra Pradesh Coast, over Northern parts of Southwest Bay of Bengal and Southern parts of West Central Bay of Bengal.                                                                                                                                                                                                          |  |
| Day 4 (20.12.2024)<br>&<br>Day 5 (21.12.2024)                                                    | Squally weather with wind speed 35 kmph to 45 kmph gusting to 55 kmph is likely to prevail along and off Andhra Pradesh Coast, adjoining West Central Bay of Bengal and adjoining Southwest Bay of Bengal.                                                                                                                                                                                                                                     |  |
| Fishermen are advised not to venture into the above sea areas during the above mentioned period. |                                                                                                                                                                                                                                                                                                                                                                                                                                                |  |