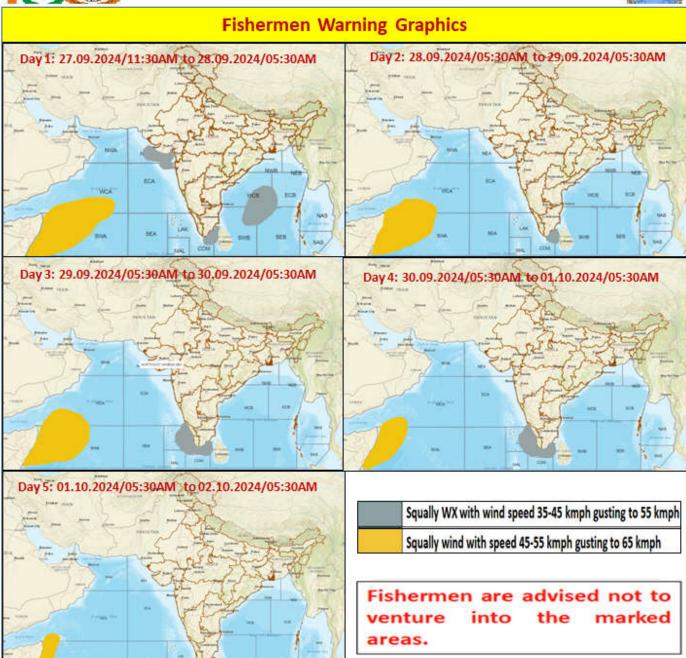

## FISHERMEN WARNING

| FOR TAMIL NADU COASTS                          |                                                                                                                                                                            |  |
|------------------------------------------------|----------------------------------------------------------------------------------------------------------------------------------------------------------------------------|--|
| DAY WARNING                                    |                                                                                                                                                                            |  |
| Day 1 (27.09.2024)<br>to<br>Day 4 (30.09.2024) | Squally weather with wind speed reaching 35 kmph to 45 kmph gusting to 55 kmph is likely to prevail over Gulf of Mannar, South Tamilnadu Coast and adjoining Comorin area. |  |
|                                                | <u> </u>                                                                                                                                                                   |  |

Fishermen are advised not to venture into the above sea areas during the mentioned period above.

| FOR OTHER THAN TAMILNADU COASTS                                                                  |                                                                                                                                                                                                                                                                                                                                  |  |
|--------------------------------------------------------------------------------------------------|----------------------------------------------------------------------------------------------------------------------------------------------------------------------------------------------------------------------------------------------------------------------------------------------------------------------------------|--|
| DAY                                                                                              | WARNING                                                                                                                                                                                                                                                                                                                          |  |
| Day 1 (27.09.2024)                                                                               | Squally winds with speed reaching 45 kmph To 55 kmph gusting to 65 kmph likely to prevail over western parts of Southwest Arabian Sea adjoining few parts of West Central Arabian Sea.  Squally weather with wind speed reaching 35 kmph to 45 kmph gusting to 55 kmph likely to prevail over Central Parts Bay of Bengal.       |  |
| Day 2 (28.09.2024)                                                                               | Squally winds with speed reaching 45 kmph To 55 kmph gusting to 65 kmph likely to prevail over western parts of Southwest Arabian Sea adjoining few parts of West Central Arabian Sea.                                                                                                                                           |  |
| Day 3 (29.09.2024)<br>&<br>Day 4 ( 30.09.2024)                                                   | Squally winds with speed reaching 45 kmph To 55 kmph gusting to 65 kmph likely to prevail over western parts of Southwest Arabian Sea adjoining few parts of West Central Arabian Sea.  Squally weather with wind speed reaching 35 kmph to 45 kmph gusting to 55 kmph likely to prevail over Kerala Coast And Lakshadweep Area. |  |
| Day 5 (01.10.2024)                                                                               | Squally winds with speed reaching 45 kmph To 55 kmph gusting to 65 kmph likely to prevail over western parts of Southwest Arabian Sea adjoining few parts of West Central Arabian Sea.                                                                                                                                           |  |
| Fishermen are advised not to venture into the above sea areas during the mentioned period above. |                                                                                                                                                                                                                                                                                                                                  |  |