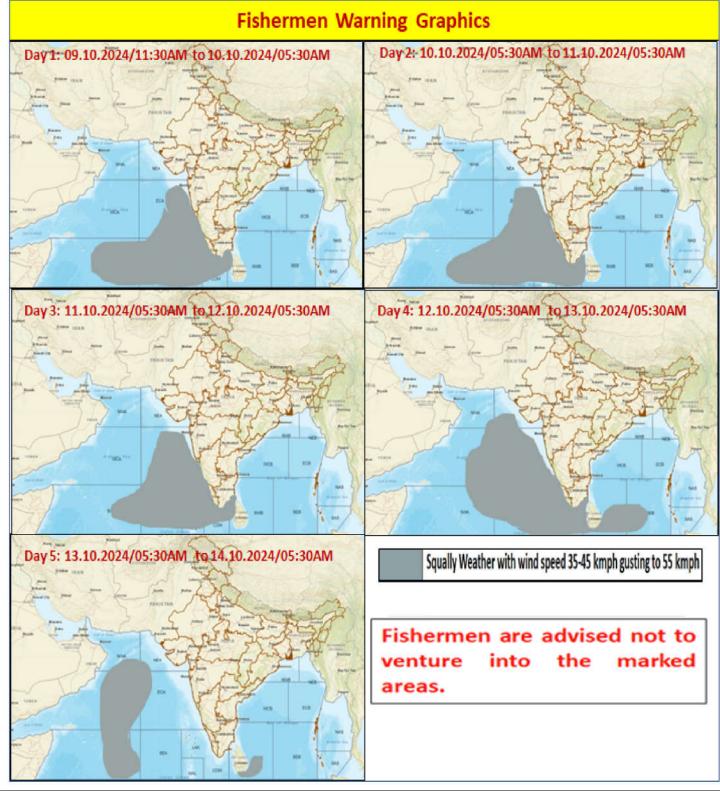

#### **FISHERMEN WARNING**

| FOR TAMIL NADU COASTS                                                                            |                                                                                                                                            |  |
|--------------------------------------------------------------------------------------------------|--------------------------------------------------------------------------------------------------------------------------------------------|--|
| DAY                                                                                              | WARNING                                                                                                                                    |  |
| Day 1 (09.10.2024)<br>to<br>Day 4 (12.10.2024)                                                   | Squally weather with wind speed 35 kmph to 45 kmph gusting to 55 kmph prevail over South Tamilnadu Coast, Gulf of Mannar and Comorin area. |  |
| Fishermen are advised not to venture into the above sea areas during the mentioned period above. |                                                                                                                                            |  |

#### FOR OTHER THAN TAMILNADU COASTS DAY WARNING Squally weather with wind speed 35 kmph to 45 kmph gusting to 55 kmph Day 1 (09.10.2024) is prevailing over Maldives area, Lakshadweep area, Southeast Arabian sea to adjoining Southwest Arabian sea, East central Arabian sea, along & off Day 3(11.10.2024) Kerala, Karnataka coasts. Squally weather with wind speed 35 kmph to 45 kmph gusting to 55 kmph is prevailing over Maldives area, Lakshadweep area, Southeast Arabian sea Day 4 (12.10.2024) adjoining Southwest Arabian sea, East central Arabian sea and adjoining westcentral Arabian sea, along & off Kerala, Karnataka coasts, some parts of Southwest Bay of Bengal and adjoining southeast Bay of Bengal. Squally weather with wind speed 35 kmph to 45 kmph gusting to 55 kmph is prevailing over many parts of Westcentral Arabian sea and adjoining East Day 5 (13.10.2024) central, Eastern parts of southwest arabian sea, adjoining southwest Bay of Bengal. Fishermen are advised not to venture into the above sea areas during the mentioned period above.