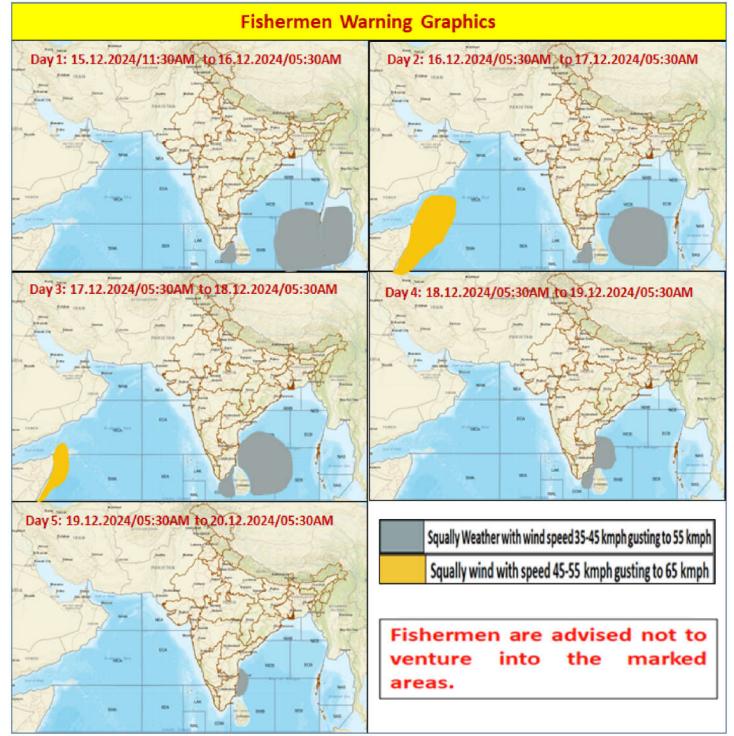

## FISHERMEN WARNING

|                    | FOR TAMILNADU COASTS                                                        |  |
|--------------------|-----------------------------------------------------------------------------|--|
| Day 1 (15.12.2024) | Squally weather with wind speed 35 kmph to 45 kmph gusting to 55 kmph       |  |
| &                  | is likely to prevail along and off South Tamilnadu coast, adjoining         |  |
| Day 2 (16.12.2024) | Comorin area and Gulf of Mannar.                                            |  |
| Day 3 (17.12.2024) | Squally weather with wind speed 35 kmph to 45 kmph gusting to 55 kmph       |  |
| Day 5 (17.12.2024) | is likely to prevail along and off Tamilnadu coast, adjoining Comorin area  |  |
|                    | and Gulf of Mannar.                                                         |  |
|                    | Squally weather with wind speed 35 kmph to 45 kmph gusting to 55 kmph       |  |
| Day 4 (18.12.2024) | is likely to prevail along and off Tamilnadu coast, adjoining Comorin area, |  |
|                    | Gulf of Mannar and South Andhra Pradesh coast.                              |  |
|                    | Squally weather with wind speed 35 kmph to 45 kmph gusting to 55 kmph       |  |
| Day 5 (19.12.2024) | is likely to prevail along and off North Tamilnadu coast and South Andhra   |  |
|                    | Pradesh coast.                                                              |  |

Fishermen are advised not to venture into the above sea areas during the above mentioned dates.

| FOR OTHER THAN TAMILNADU COASTS |                                                                                                                                                                                                                                                                                                                     |  |
|---------------------------------|---------------------------------------------------------------------------------------------------------------------------------------------------------------------------------------------------------------------------------------------------------------------------------------------------------------------|--|
| Day 1 (15.12.2024)              | Squally weather with wind speed 35 kmph to 45 kmph gusting to 55 kmph is likely to prevail over Southeast Bay of Bengal and adjoining areas and Andaman sea.                                                                                                                                                        |  |
| Day 2 (16.12.2024)              | Squally weather with wind speed 35 kmph to 45 kmph gusting to 55 kmph is likely to prevail over many parts of South Bay of Bengal and adjoining Central Bay of Bengal.  Squally wind speed 45 kmph to 55 kmph gusting to 65 kmph is likely to prevail over Westcentral Arabian sea.                                 |  |
| Day 3 (17.12.2024)              | Squally weather with wind speed 35 kmph to 45 kmph gusting to 55 kmph is likely to prevail over Southwest Bay of Bengal, adjoining Westcentral Bay of Bengal and Southeast Bay of Bengal.  Squally weather with wind speed 45 kmph to 55 kmph gusting to 65 kmph is likely to prevail over Westcentral Arabian sea. |  |
| Day 4 (18.12.2024)              | Squally weather with wind speed 35 kmph to 45 kmph gusting to 55 kmph is likely to prevail along and off Tamilnadu coast, South Andhra Pradesh coast and adjoining Southwest and Westcentral Bay of Bengal.                                                                                                         |  |
| Day 5 (19.12.2024)              | Squally weather with wind speed 35 kmph to 45 kmph gusting to 55 kmph                                                                                                                                                                                                                                               |  |

is likely to prevail along and off North Tamilnadu coast, South Andhra Pradesh coast and adjoining Southwest and Westcentral Bay of Bengal.

Fishermen are advised not to venture into the above sea areas during the above mentioned period.