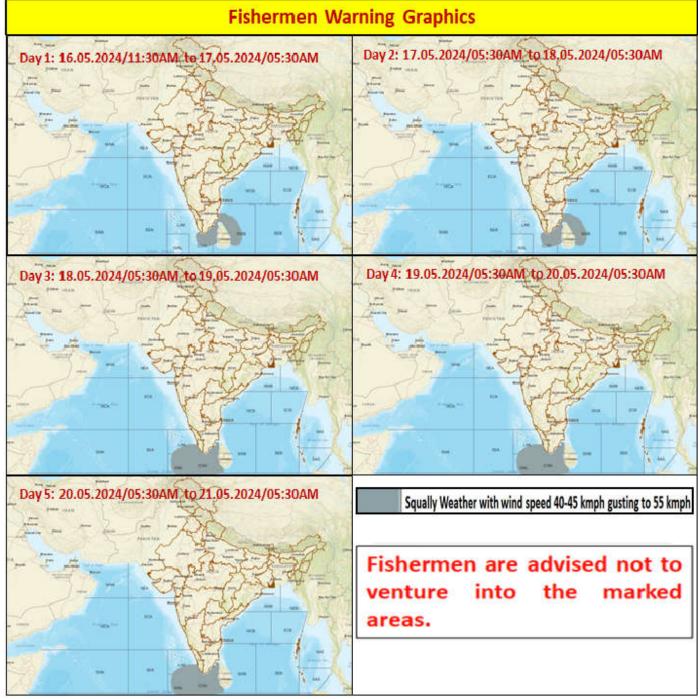

## FISHERMEN WARNING

| FOR TAMIL NADU AND PUDUCHERRY COASTS           |                                                                                                                                                                             |
|------------------------------------------------|-----------------------------------------------------------------------------------------------------------------------------------------------------------------------------|
| DAY                                            | WARNING                                                                                                                                                                     |
| Day 1 (16.05.2024)<br>to<br>Day 5 (20.05.2024) | Squally weather with wind speed reaching 40 kmph to 45 kmph gusting to 55 kmph is likely to prevail over Comorin Area, Gulf of Mannar, along and off South Tamilnadu coast. |
|                                                | Fishermen are advised not to venture into the above sea areas during the period mentioned above.                                                                            |

| FOR COASTS OTHER THAN TAMIL NADU AND PUDUCHERRY |                                                                                                                                                                         |
|-------------------------------------------------|-------------------------------------------------------------------------------------------------------------------------------------------------------------------------|
| DAY                                             | WARNING                                                                                                                                                                 |
| Day 1 (16.05.2024)<br>&<br>Day 2 (17.05.2024)   | Squally weather with wind speed reaching 40 kmph to 45 kmph gusting to 55 kmph is likely to prevail along and off Srilanka Coast and adjoining Southwest Bay of Bengal. |
|                                                 | Fishermen are advised not to venture into the above sea areas during the period mentioned above.                                                                        |
| Day 3 (18.05.2024)<br>to                        | Squally weather with wind speed reaching 40 kmph to 45 kmph gusting to 55 kmph is likely to prevail along Maldives and Lakshadweep area, along and off South Kerala.    |
| Day 5 (20.05.2024)                              | Fishermen are advised not to venture into the above sea areas during the period mentioned above.                                                                        |