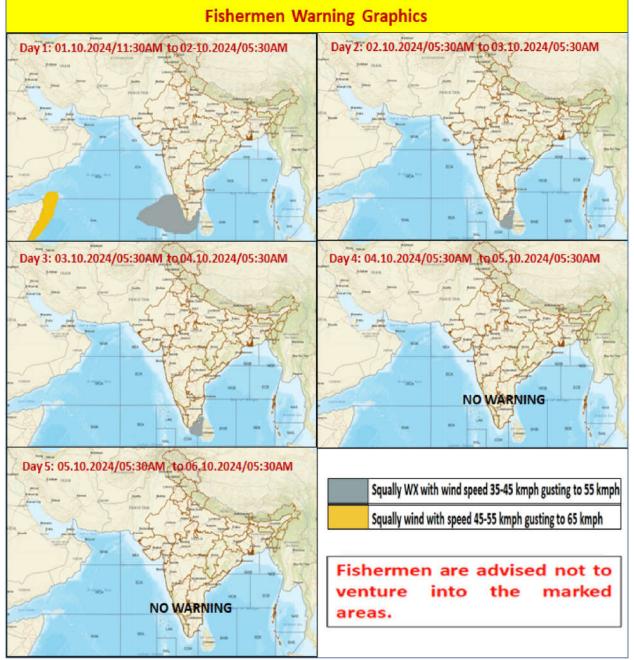

## **FISHERMEN WARNING**

| FOR TAMIL NADU COASTS    |                                                                         |  |  |
|--------------------------|-------------------------------------------------------------------------|--|--|
| DAY                      | WARNING                                                                 |  |  |
| $D_{2} = 1 (01 10 0004)$ | Squally weather with wind speed reaching 35 kmph to 45 kmph gusting to  |  |  |
| Day 1 (01.10.2024)       | 55 kmph is likely to prevail over Gulf of Mannar, South Tamilnadu Coast |  |  |
|                          | and entire Comorin area.                                                |  |  |
| Day 2(02.10.2024)        | Squally weather with wind speed reaching 35 kmph to 45 kmph gusting to  |  |  |
| &                        | 55 kmph is likely to prevail over Gulf of Mannar, South Tamilnadu Coast |  |  |
| Day 3 (03.10.2024)       | and adjoining Comorin area.                                             |  |  |
|                          |                                                                         |  |  |

Fishermen are advised not to venture into the above sea areas during the mentioned period above.

| FOR OTHER THAN TAMILNADU COASTS                                                                  |                                                                                                                                                                                                                     |  |
|--------------------------------------------------------------------------------------------------|---------------------------------------------------------------------------------------------------------------------------------------------------------------------------------------------------------------------|--|
| DAY                                                                                              | WARNING                                                                                                                                                                                                             |  |
| Day 1 (01.10.2024)                                                                               | Squally weather with wind speed reaching 35 kmph to 45 kmph gusting to 55 kmph likely to prevail over along and off Kerala Coast, Lakshadweep Area and adjoining Maldives area and adjoining Southeast Arabian sea. |  |
| Fishermen are advised not to venture into the above sea areas during the mentioned period above. |                                                                                                                                                                                                                     |  |