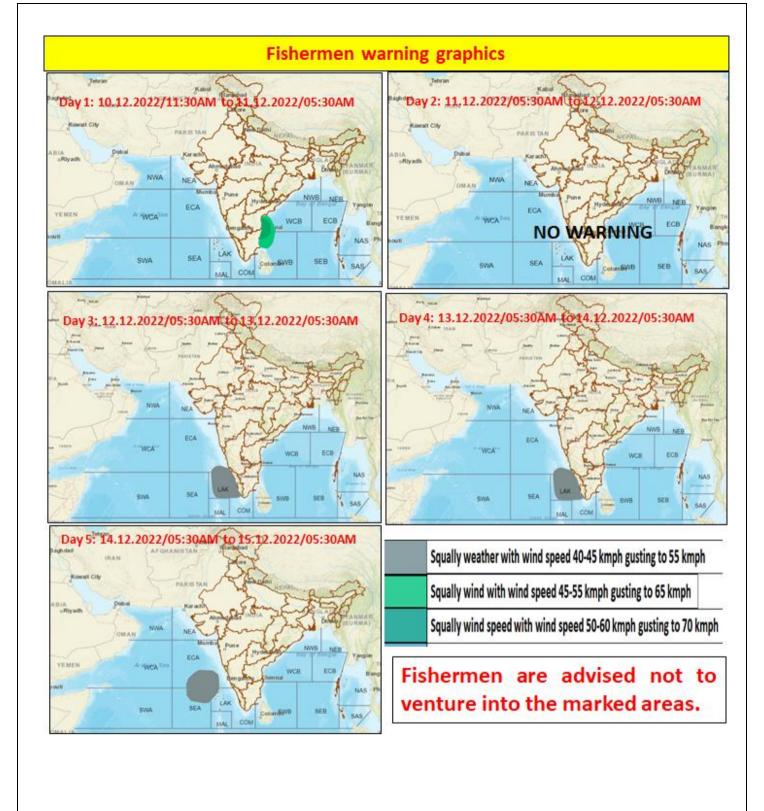

## FISHERMEN WARNING

| DAY                                                                      | FOR TAMIL NADU AND PUDUCHERRY COASTS                                                                                                                                                                                                               |
|--------------------------------------------------------------------------|----------------------------------------------------------------------------------------------------------------------------------------------------------------------------------------------------------------------------------------------------|
| Day 1(10.12.2022)                                                        | Squally wind with speed reaching 50-60 kmph gusting to 70 kmph likely to prevail along & off north Tamilnadu- Puducherry coasts, adjoining southwest Bay of Bengal; along-off south Andhra Pradesh coast and adjoining west-central Bay of Bengal. |
| Day 2(11.12.2022)                                                        |                                                                                                                                                                                                                                                    |
| TO                                                                       | NIL                                                                                                                                                                                                                                                |
| Day 5(14.12.2022)                                                        |                                                                                                                                                                                                                                                    |
| Fishermen are advised not to venture into the above mentioned sea areas. |                                                                                                                                                                                                                                                    |

| DAY                                                                      | FOR OTHER THAN TAMIL NADU AND PUDUCHERRY COASTS                                  |
|--------------------------------------------------------------------------|----------------------------------------------------------------------------------|
| Day 3(12.12.2022)                                                        | Squally weather with wind speed reaching 40-45 kmph gusting to 55 kmph is        |
| &                                                                        | likely to prevail over southeast and east-central Arabian sea, along-off Kerala- |
| Day 4(13.12.2022)                                                        | Karnataka coast and over Lakshadweep area.                                       |
|                                                                          | Squally weather with wind speed reaching 40-45 kmph gusting to 55 kmph is        |
| Day 5(14.12.2022)                                                        | likely to prevail over southeast Arabian Sea and adjoining east-central Arabian  |
|                                                                          | sea.                                                                             |
| Fishermen are advised not to venture into the above mentioned sea areas. |                                                                                  |