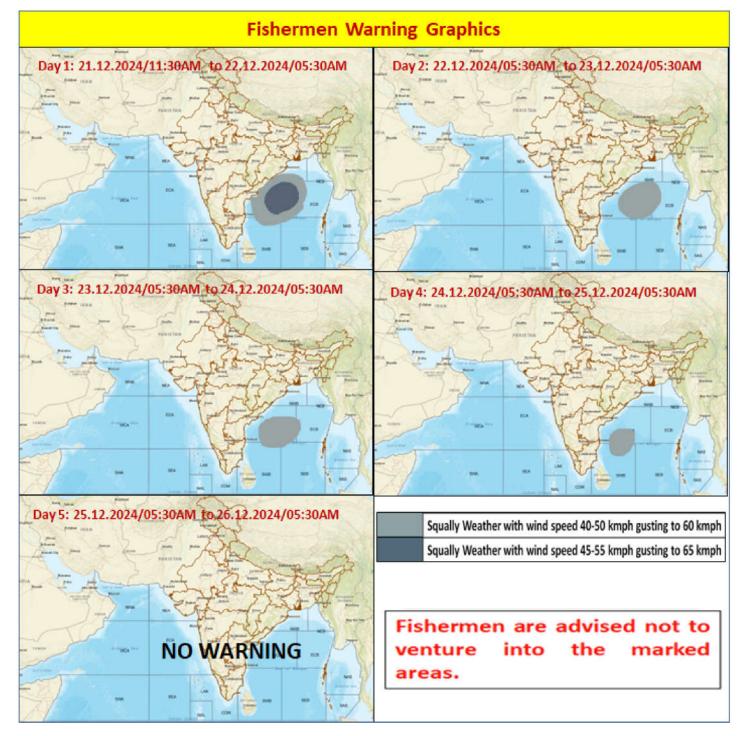

## FISHERMEN WARNING

<u>Synoptic Situation:</u> The <u>Depression</u> over Westcentral Bay of Bengal off Andhra Pradesh moved East-northeastwards with the speed of 12 kmph during past 6 hours and lay centred at 0830 IST of 21st December 2024 over the Westcentral Bay of Bengal, near latitude 14.0°N and longitude 84.5°E, about 430 km south-southeast of Visakhapatnam (Andhra Pradesh), 480 km east-northeast of Chennai (Tamil Nadu) and 590 km south- of Gopalpur (Odisha). The system is likely to move slowly East-northeastwards maintaining its intensity as a depression for next 12 hours and weaken gradually thereafter over the Sea.

| FOR TAMILNADU COASTS |                                                                           |  |
|----------------------|---------------------------------------------------------------------------|--|
| Day 1 (21.12.2024)   |                                                                           |  |
| &                    | Squally wind speed reaching 35 to 45 kmph gusting to 55 kmph is likely to |  |
| Day 2 (22.12.2024)   | prevail along and off North Tamil Nadu coasts on 21 and 22 December.      |  |
|                      |                                                                           |  |

Fishermen are advised not to venture into the above sea areas during the above mentioned period.

| FOR OTHER THAN TAMILNADU COASTS |                                                                                                                                                                                                                                                                        |  |
|---------------------------------|------------------------------------------------------------------------------------------------------------------------------------------------------------------------------------------------------------------------------------------------------------------------|--|
| Day 1 (21.12.2024)              | Squally weather with wind speed 40 kmph to 50 kmph gusting to 60 kmph is likely to prevail over most parts of Westcentral Bay of Bengal, adjoining parts of Eastcentral, Southwest, and Northwest Bay of Bengal, along and off Andhra Pradesh and South Odisha Coasts. |  |
|                                 | Squally weather with wind speed 45 kmph to 55 kmph gusting to 65 kmph is likely to prevail over Eastern parts of Westcentral and adjoining Eastcentral bay of Bengal.                                                                                                  |  |
| Day 2 (22.12.2024)              | Squally weather with wind speed 40 kmph to 50 kmph gusting to 60 kmph is likely to prevail over many parts of Westcentral Bay of Bengal and along and off Andhra Pradesh and South Odisha Coasts.                                                                      |  |
|                                 |                                                                                                                                                                                                                                                                        |  |
| Day 3 (23.12.2024)              | Squally weather with wind speed 40 kmph to 50 kmph gusting to 60 kmph is likely to prevail over many parts of Westcentral Bay of Bengal and adjoining parts of Southwest Bay of Bengal.                                                                                |  |
| Day 4 (24.12.2024)              | Squally weather with wind speed 40 kmph to 50 kmph gusting to 60 kmph                                                                                                                                                                                                  |  |

is likely to prevail over South-western parts of Westcentral Bay of Bengal and adjoining parts of Southwest Bay of Bengal.

Fishermen are advised not to venture into the above sea areas during the above mentioned period.