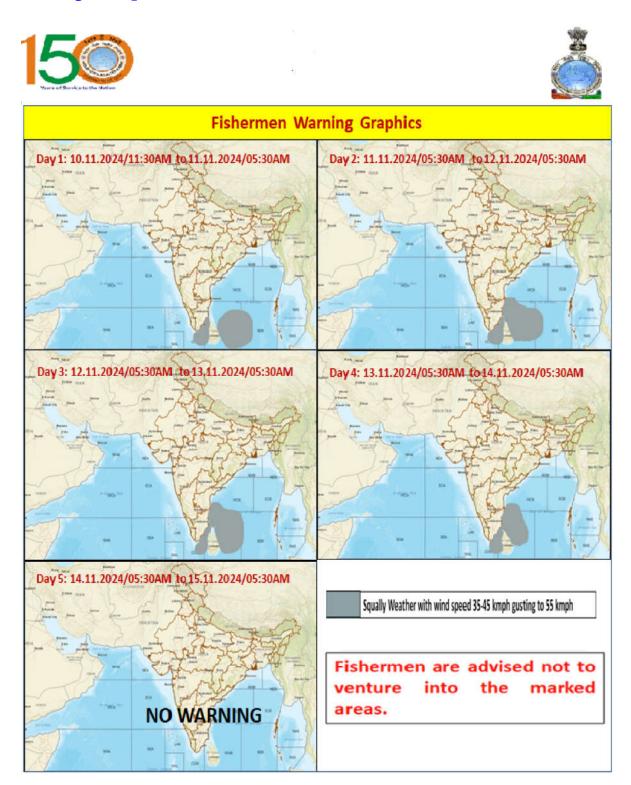

### **FISHERMEN WARNING**

| FOR TAMIL NADU COASTS                                                                            |                                                                                                                                                                 |  |  |  |
|--------------------------------------------------------------------------------------------------|-----------------------------------------------------------------------------------------------------------------------------------------------------------------|--|--|--|
| Day 1 (10-11-2024)                                                                               | Squally weather with Wind Speed 35-45 Kmph gusting to 55 Kmph is<br>likely to prevail over South Tamilnadu coast, Gulf of Mannar and<br>adjoining Comorin area. |  |  |  |
| Day 2 (11-11-2024)<br>to<br>Day 4 (13-11-2024)                                                   | Squally weather with Wind Speed 35-45 Kmph gusting to 55 Kmph is<br>likely to prevail over Tamilnadu coast, Gulf of Mannar and adjoining<br>Comorin area.       |  |  |  |
| Fishermen are advised not to venture into the above sea areas during the mentioned period above. |                                                                                                                                                                 |  |  |  |

| Day 5 | (14-11-2024) |
|-------|--------------|
|-------|--------------|

NIL

| FOR OTHER THAN TAMILNADU COASTS                                                                  |                                                                                                                                                                |  |  |
|--------------------------------------------------------------------------------------------------|----------------------------------------------------------------------------------------------------------------------------------------------------------------|--|--|
| Day 1 (10-11-2024)<br>&<br>Day 2 (11-11-2024)                                                    | Squally weather with wind speed 35-45 kmph gusting to 55 kmph over<br>many parts of Southwest Bay of Bengal and adjoining areas of Southeast<br>Bay of Bengal. |  |  |
| Day 3 (12-11-2024)<br>&<br>Day 4 (13-11-2024)                                                    | Squally weather with wind speed 35-45 kmph gusting to 55 kmph over many parts of Southwest Bay of Bengal and adjoining areas of Westcentral Bay of Bengal.     |  |  |
| Fishermen are advised not to venture into the above sea areas during the mentioned period above. |                                                                                                                                                                |  |  |
| Day 5 (14-11-2024)                                                                               | NIL                                                                                                                                                            |  |  |