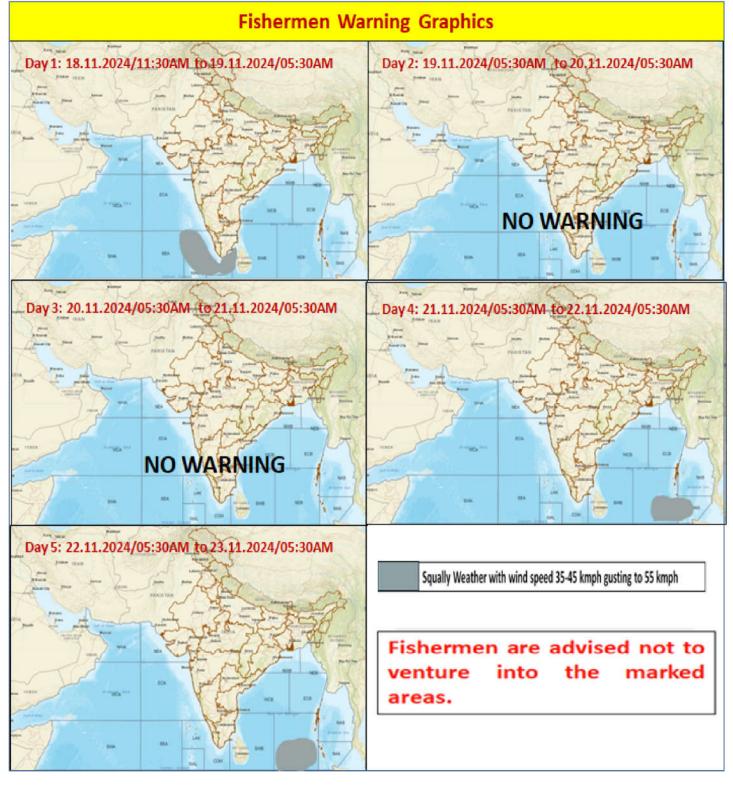

## Time of Issue: 1200 Hrs IST

**FISHERMEN WARNING** 

|                                                | FOR TAMIL NADU COASTS                                                                                                                                      |
|------------------------------------------------|------------------------------------------------------------------------------------------------------------------------------------------------------------|
| Day 1 (18.11.2024)                             | Squally weather with wind speed 35 kmph to 45 kmph gusting to 55 kmph is likely to prevailing over South Tamilnadu coast, Comorin area and Gulf of Mannar. |
| Day 2 (19.11.2024)<br>to<br>Day 5 (22-11-2024) | NIL                                                                                                                                                        |

Fishermen are advised not to venture into the above sea areas during the mentioned period above.

| FOR OTHER THAN TAMILNADU COASTS |                                                                              |  |
|---------------------------------|------------------------------------------------------------------------------|--|
| Day 1 (18.11.2024)              | Squally weather with wind speed 35 kmph to 45 kmph gusting to 55             |  |
|                                 | kmph is likely to prevailing over Lakshadweep area.                          |  |
| Day 2 (19.11.2024)              |                                                                              |  |
| &                               | NIL                                                                          |  |
| Day 3 (20-11-2024)              |                                                                              |  |
|                                 | Squally weather with wind speed 35 kmph to 45 kmph gusting to 55             |  |
| Day 4 (21.11.2024)              | kmph is likely to prevailing over southern parts of Southeast Bay of         |  |
|                                 | Bengal and adjoining south Andaman sea.                                      |  |
|                                 | Squally weather with wind speed 35 Kmph to 45 kmph gusting to 55             |  |
| Day 5 (22-11-2024)              | kmph is likely to prevailing over southern parts of Southeast Bay of         |  |
|                                 | Bengal.                                                                      |  |
| Fishermen are advise            | d not to venture into the above sea areas during the mentioned period above. |  |