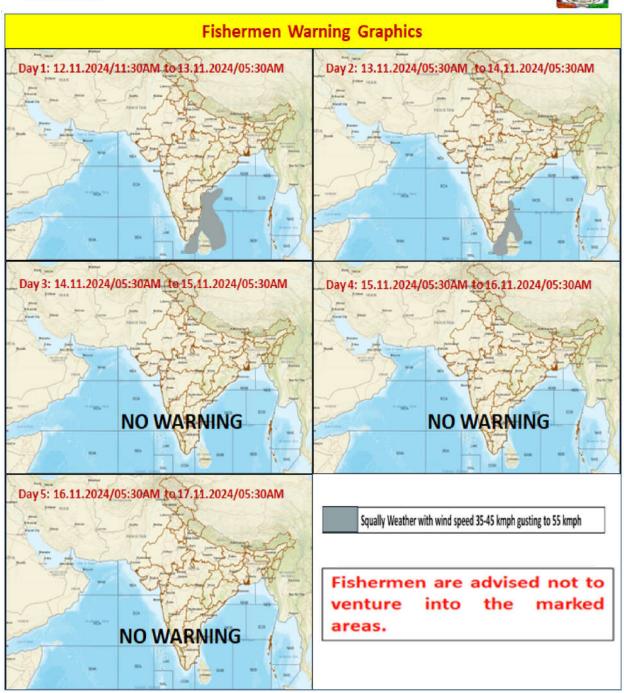

### FISHERMEN WARNING

| FOR TAMIL NADU COASTS                                                                            |                                                                      |  |  |
|--------------------------------------------------------------------------------------------------|----------------------------------------------------------------------|--|--|
| Day 1 (12-11-2024)                                                                               | Squally weather with Wind Speed 35-45 Kmph gusting to 55 Kmph is     |  |  |
| &                                                                                                | likely to prevail over Tamilnadu coast, Gulf of Mannar and adjoining |  |  |
| Day 2 (13-11-2024)                                                                               | Comorin area.                                                        |  |  |
| Fishermen are advised not to venture into the above sea areas during the mentioned period above. |                                                                      |  |  |
| Day 3 (14-11-2024)                                                                               |                                                                      |  |  |
| to                                                                                               | NIL                                                                  |  |  |
| Day 5 (16-11-2024)                                                                               |                                                                      |  |  |

| FOR OTHER THAN TAMILNADU COASTS                                                                  |                                                                                                                                                                                           |  |
|--------------------------------------------------------------------------------------------------|-------------------------------------------------------------------------------------------------------------------------------------------------------------------------------------------|--|
| Day 1 (12-11-2024)                                                                               | Squally weather with wind speed 35-45 kmph gusting to 55 kmph over many parts of Southwest Bay of Bengal and adjoining areas of Westcentral Bay of Bengal and South Andhra Pradesh Coast. |  |
| Day 2 (13-11-2024)                                                                               | Squally weather with wind speed 35-45 kmph gusting to 55 kmph over parts of Southwest Bay of Bengal and South Andhra Pradesh Coast.                                                       |  |
| Fishermen are advised not to venture into the above sea areas during the mentioned period above. |                                                                                                                                                                                           |  |
| Day 3 (14-11-2024)                                                                               |                                                                                                                                                                                           |  |
| to                                                                                               | NIL                                                                                                                                                                                       |  |
| Day 5 (16-11-2024)                                                                               |                                                                                                                                                                                           |  |